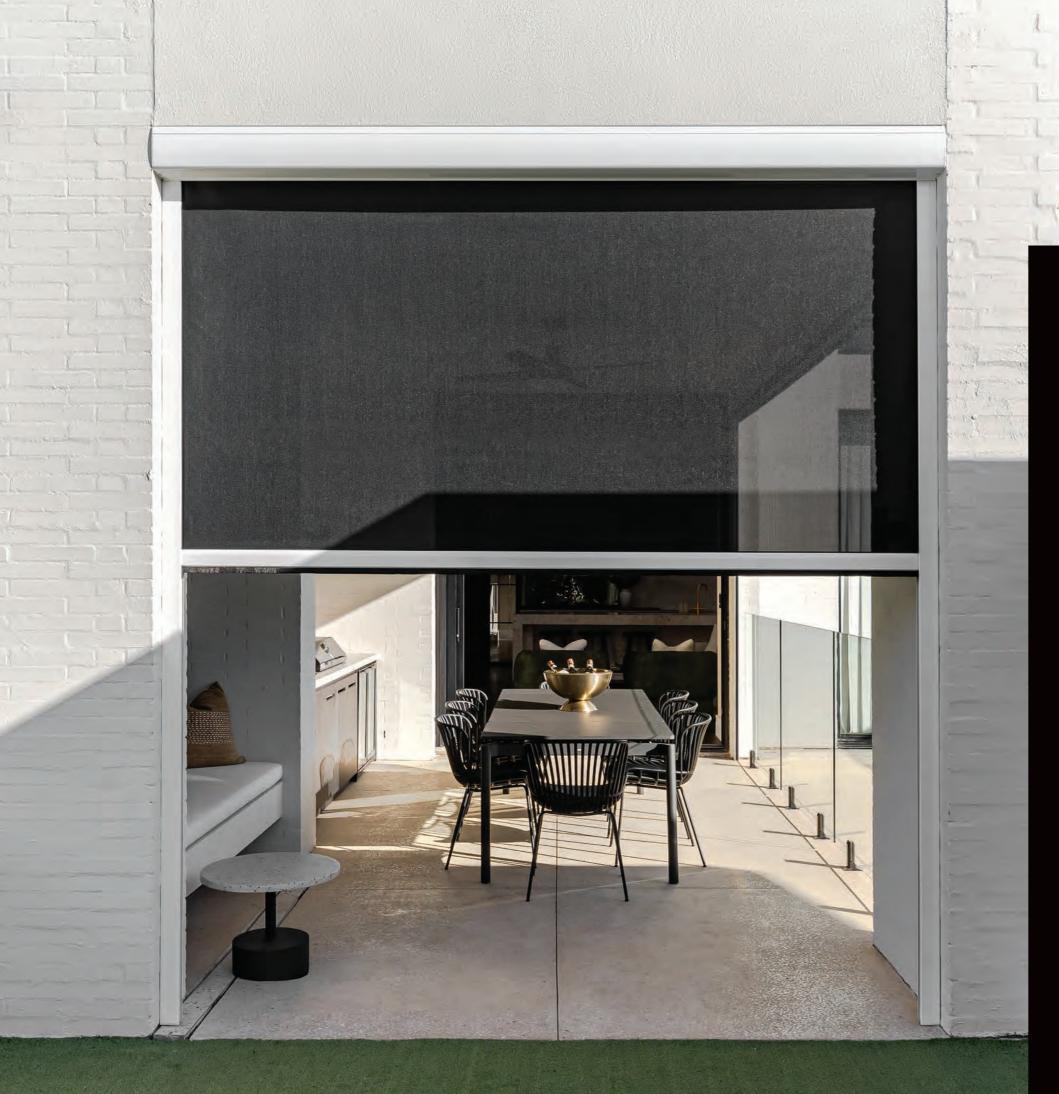

# LUXAFLEX<sup>®</sup> **EVO MAGNATRACK<sup>®</sup> AWNINGS**

E ngineered and tested in Australia to handle our diverse and unforgiving conditions - the Luxaflex Evo MagnaTrack Awning is the most technologically advanced awning in the market. The Evo MagnaTrack Awning harnesses the power of Rare Earth Neodymium Magnets within the side channels to hold the fabric in place providing a smooth flat finish with ultra wide spans and unparalleled strength.

The Luxaflex Evo MagnaTrack Awning (3.5 metres opening span width) has been independently tested to withstand wind pressures up to 185kph<sup>2</sup> by James Cook University's Cyclone Testing Station, making it Australia's strongest, wind tested, Straight Drop awning.

Australia's only self-correcting awning system With our patented magnet technology, the Luxaflex Evo MagnaTrack Awning is the only straight drop awning system in Australia that has a self-correcting feature allowing the fabric skin to effortlessly return into the channel should it ever become dislodged - reducing costly service calls. The self-correcting feature can be done quickly and easily by using the awning's remote control.

Save up to 60%<sup>3</sup> on your home cooling costs Awnings such as the Evo MagnaTrack Awning can also create substantial savings on a home's cooling bill. Considering that up to 87%<sup>4</sup> of a home's heat gain in summer is through uncovered windows, external shading from Evo Awnings can reduce your home cooling energy costs by up to 60%<sup>3</sup>. When combined with Luxaflex Spectra Sunscreen's ability to eliminate up to 95%<sup>5</sup> of heat from solar radiation, the Evo MagnaTrack Awning can bring you long term savings and help you feel comfortable all year round.

#### Ultrawide spans with premium sunscreen fabric options

The Luxaflex Evo MagnaTrack Awning can accommodate widths up to 6.5 metres and drops of 4 metres and is exclusively available with our premium fibreglass fabric range - Luxaflex Spectra Sunscreen.