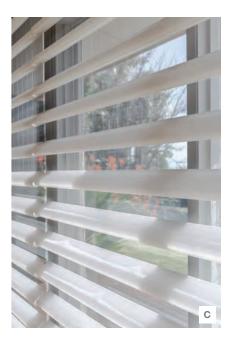

### LUXAFLEX<sup>®</sup> PIROUETTE® SHADINGS

uxaflex Pirouette Shadings are a L patented and innovative window fashion allowing light and privacy to be controlled precisely with its unique design. It features soft fabric vanes attached to a sheer backing to draw natural light into the room and can be adjusted to reveal filtered views or total privacy.

- A Closed for full privacy
- B Open for unobstructed view-through using the revolutionary Invisi-Lift System which suspends the shadings' vanes for a floating appearance
- **C** Contoured for elegance
- D Invisi-Lift System which suspends the shadings' vanes for a floating appearance

Available in a range of refined fabrics inspired by the organic beauty of raw silk and linen, in a palette of modern colours

1.7

100 100

100

LUXAFLEX® WINDOW COVERINGS