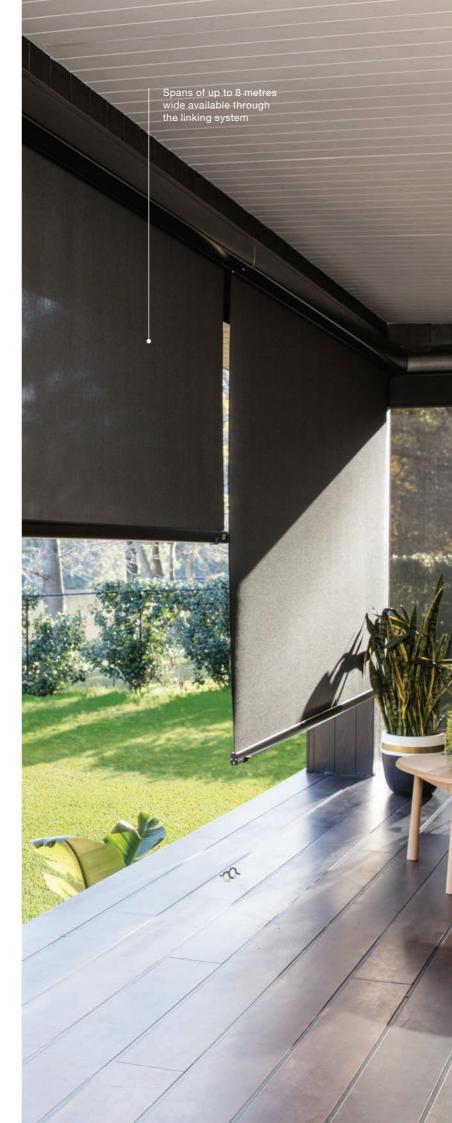

# LUXAFLEX<sup>®</sup> **EVO MAGNATRACK<sup>®</sup> AWNINGS**

E ngineered and tested in Australia to handle our diverse and unforgiving conditions - the Luxaflex Evo MagnaTrack Awning is the most technologically advanced awning in the market. The Evo MagnaTrack Awning harnesses the power of Rare Earth Neodymium Magnets within the side channels to hold the fabric in place providing a smooth flat finish with ultra wide spans and unparalleled strength.

The Luxaflex Evo MagnaTrack Awning (3.5 metres opening span width) has been independently tested to withstand wind pressures up to 185kph<sup>2</sup> by James Cook University's Cyclone Testing Station, making it Australia's strongest, wind tested, Straight Drop awning.

#### Ultrawide spans with premium sunscreen fabric options

The Luxaflex Evo MagnaTrack Awning can accommodate widths up to 6.5 metres and drops of 4 metres and is exclusively available with our premium fibreglass fabric range - Luxaflex Spectra Sunscreen.