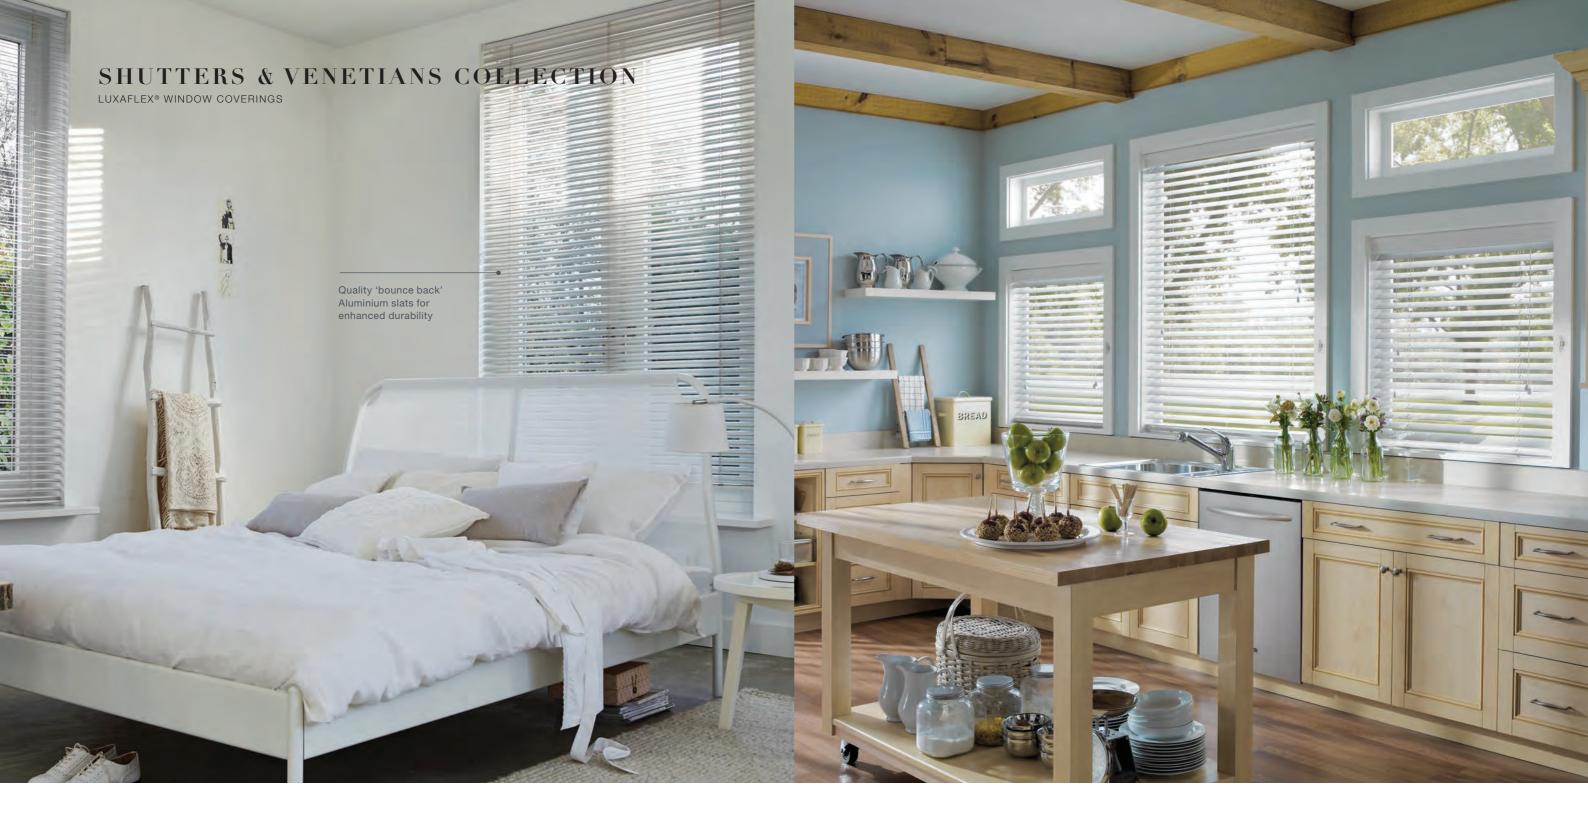

## SHUTTERS & VENETIANS COLLECTION

The Luxaflex<sup>®</sup> Shutters & Venetians Collection combines timeless grandeur with both practical and durable design. From the natural beauty of rich solid timber to meticulously engineered synthetic timber products, there is an option to suit the individual requirements of every room and home.

### SHUTTERS & VENETIANS COLLECTION

LUXAFLEX® WINDOW COVERINGS