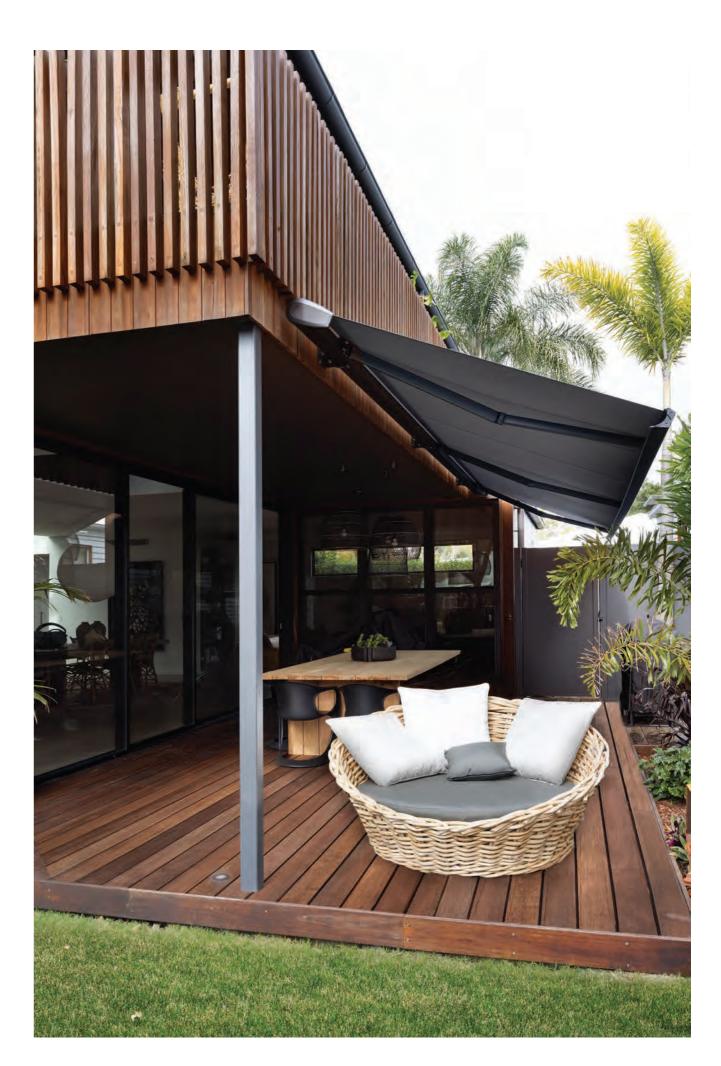

# TIMELESS COLLECTION

The Luxaflex<sup>®</sup> Timeless Collection of Awnings feature styles that are classically elegant for a more traditional home. Featuring many fabric and metal styles, there is a selection for most outdoor applications.

## LUXAFLEX® EVO CABLE AWNINGS

The Luxaflex Evo Cable Awning is a contemporary straight drop awning suited to applications where UV protection is required, with increased airflow behind the fabric or where side channels are not suitable. The cable guides are made of high tensile corrosion resistant 316 grade marine stainless steel, making them perfect for coastal applications.

# LUXAFLEX® EVO PIVOT ARM AWNINGS

Luxaflex Evo Pivot Arm Awnings project the fabric off the window or balcony with the arms and fabric forming a canopy that allows air to flow behind the awning. This allows the window to be open whilst the awning is projected to provide sun/UV protection as well as light and heat control. Coordinate with Evo Straight Drop styles for a cohesive appearance.

# LUXAFLEX® EVO DROP AWNINGS

The Luxaflex Evo Drop Awning is a straight drop awning and provides a classic style to complement any home.

As the Evo Drop Awning does not use any guides, it is ideal for sun/UV protection as well as airflow where side channels are not suitable. Hold down straps or locking bolts ensure the awning is secured in very windy conditions.

# LUXAFLEX® EVO STC AWNINGS

The Luxaflex Evo STC (Side Tension Channel) Awning offers peak performance in adverse conditions. It is ideal for sun/UV protection, windy applications, safeguarding against insects as well as light and heat control.

# LUXAFLEX<sup>®</sup> **EVO MAGNATRACK<sup>®</sup> AWNINGS**

E ngineered and tested in Australia to handle our diverse and unforgiving conditions - the Luxaflex Evo MagnaTrack Awning is the most technologically advanced awning in the market. The Evo MagnaTrack Awning harnesses the power of Rare Earth Neodymium Magnets within the side channels to hold the fabric in place providing a smooth flat finish with ultra wide spans and unparalleled strength.