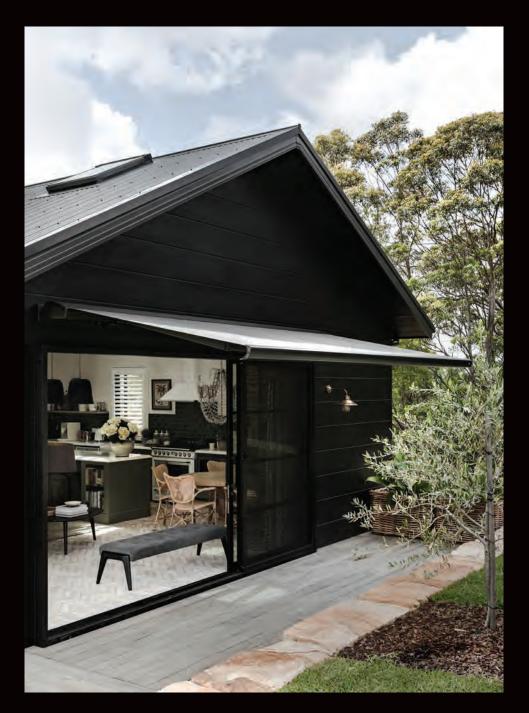

### LUXAFLEX® STRAIGHT DROP AWNINGS

Luxaflex Straight Drop Awnings have a classic design and are able to provide shade and shelter from the outdoor elements. They are available in 3 styles and are suitable for enclosing a verandah, carport and outdoor living area.

- A Verandah Straight Drop: A timeless awning that rolls from the bottom and uses cords to roll up the fabric. It requires straps and stirrups to hold the awning down.
- **B** Channel Roll Up: A modern take on a classic straight drop awning that uses side channels to lock the bottom rail at the desired position.
- **C** Spring Straight Drop: A traditional straight drop that is spring controlled. Straps and stirrups hold the awning down at your desired position as it is tensioned from the top roller.