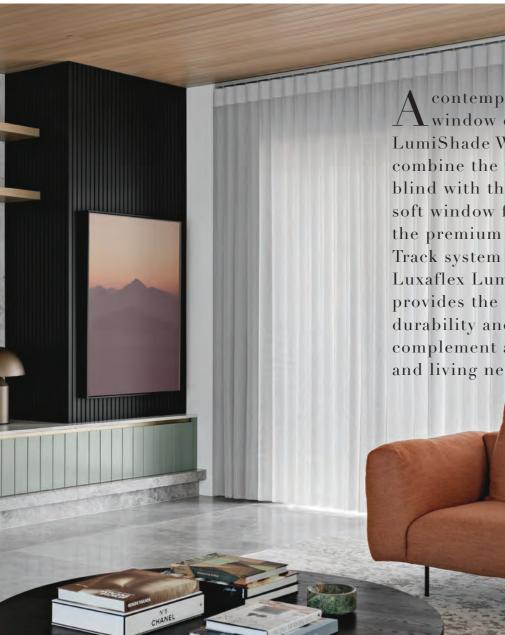

### LUXAFLEX® LUMISHADE® WINDOW COVERINGS

A contemporary take on a classic window covering, Luxaflex LumiShade Window Coverings combine the versatility of a vertical blind with the elegant appeal of a soft window furnishing. Featuring the premium Luxaflex EDGE Vertical Track system and soft fabric, the Luxaflex LumiShade collection provides the perfect balance of style, durability and child safety features to complement any home interior style and living needs.

A For seamless indoor-outdoor living, conveniently walk through the individual fabric vanes whether they are opened or closed and let the fabric softly settle back into position