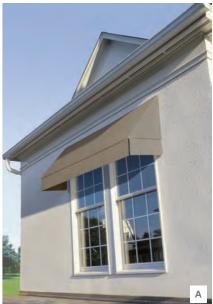

### LUXAFLEX® CANOPY AWNINGS

Luxaflex Canopy Awnings are a fixed awning and designed to be long lasting and low maintenance. They are best situated over windows, doors or walkways and are available in a number of different designs. Spans of up to 6 metres wide and drops up to 1.5 metres are available.

A WedgeB ElipticalC Boulevard