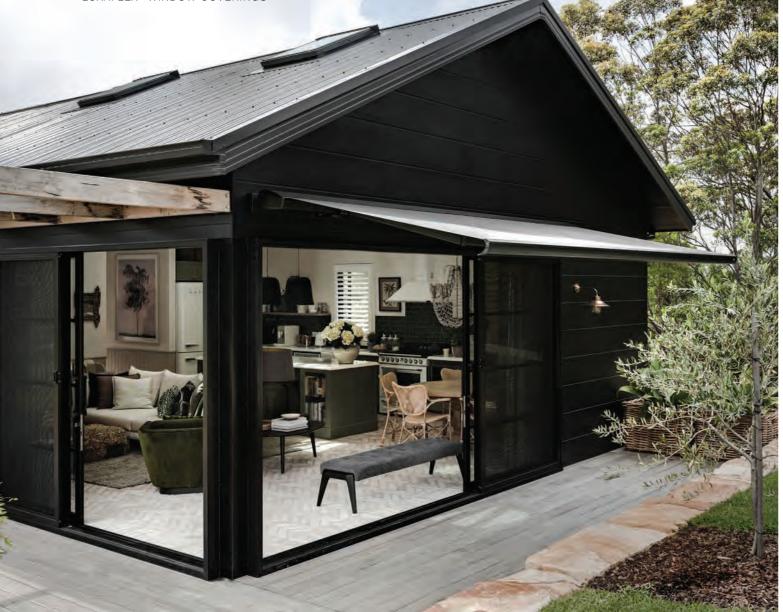

#### FOLDING ARM AWNINGS LUXAFLEX® WINDOW COVERINGS

## LUXAFLEX<sup>®</sup> SUNRAIN® AWNINGS

The exclusive Luxaflex Sunrain Awning lacksquare provides protection from the elements, rain or shine. Designed and engineered in Germany, the Sunrain Awning offers a contemporary look with simple functionality to provide ease of use.

With its unique double pitch design, rain water runs off the waterproof PVC fabric and drains out both sides of the custom drainage front rail. It can withstand substantial wind forces when using the Telescopic Wind Protect System, which secures the front rail to removable posts. Operate via standard crank or optional motorised control with sun and wind sensors.

A,B & C The standard pitch angle is set to 5 degrees to allow water run off, additional pitch options range up to 15 degrees from square bar to middle stringer. This option allows you to determine pitch placement to best accommodate your sun control needs.