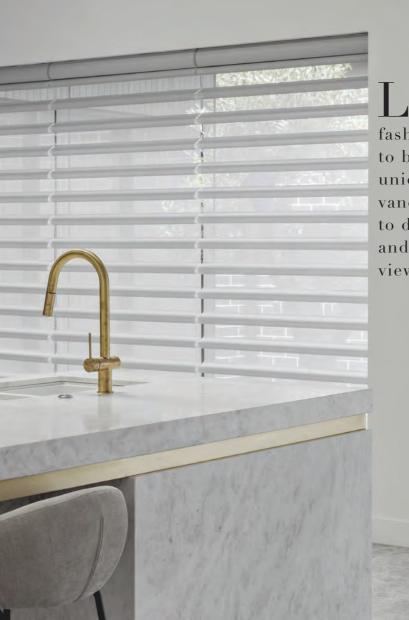

### LUXAFLEX<sup>®</sup> PIROUETTE® SHADINGS

uxaflex Pirouette Shadings are a L patented and innovative window fashion allowing light and privacy to be controlled precisely with its unique design. It features soft fabric vanes attached to a sheer backing to draw natural light into the room and can be adjusted to reveal filtered views or total privacy.

Available in a range of refined fabrics inspired by the organic beauty of raw silk and linen, in a palette of modern colours

1.7

100 100

100

LUXAFLEX® WINDOW COVERINGS