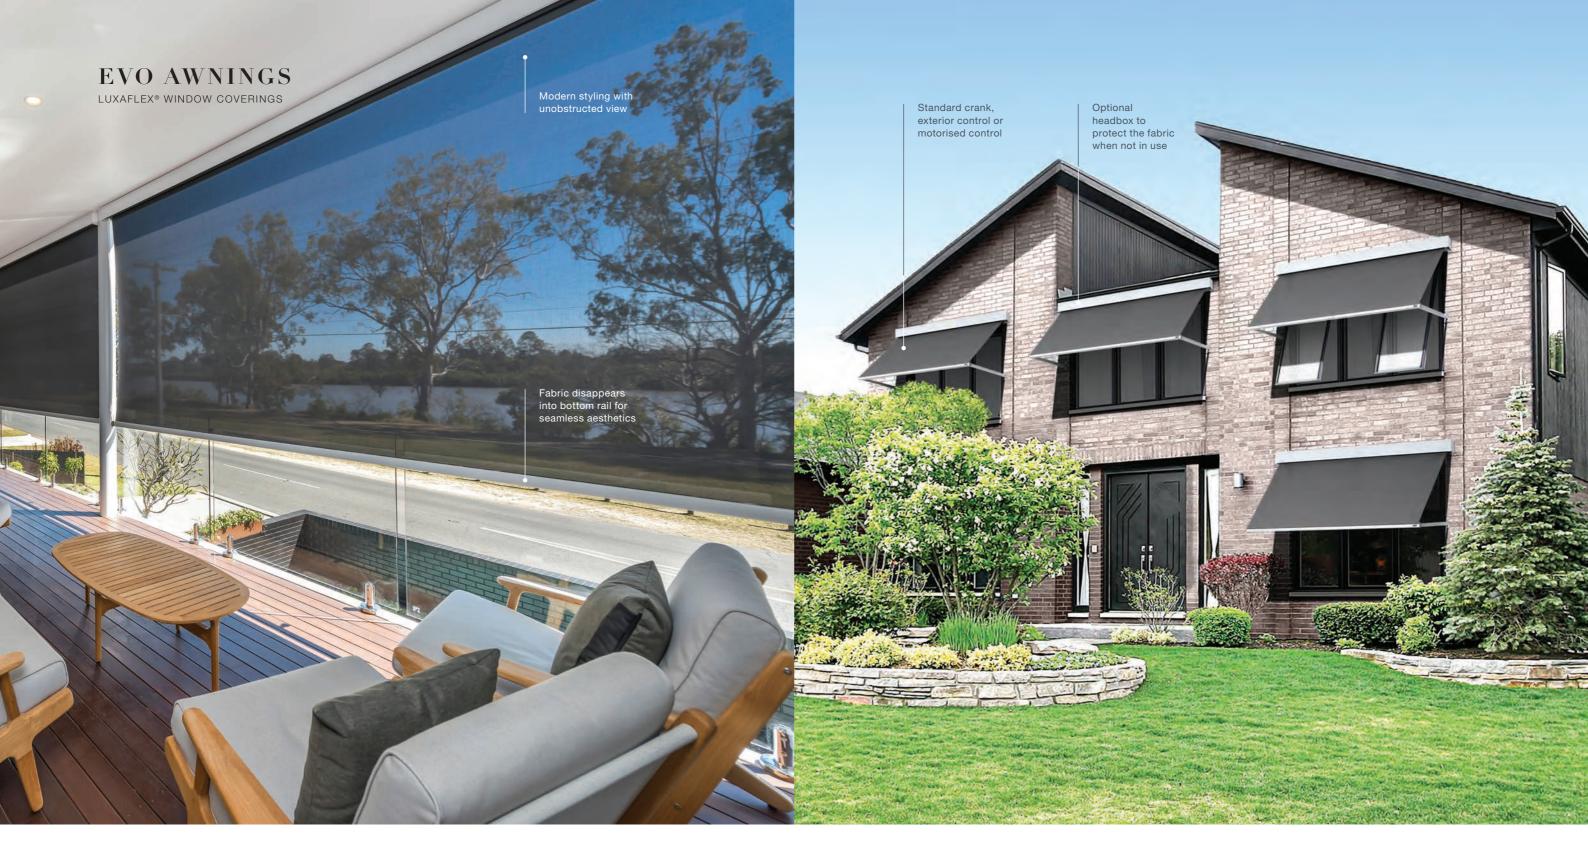

## LUXAFLEX® EVO CABLE AWNINGS

The Luxaflex Evo Cable Awning is a contemporary straight drop awning suited to applications where UV protection is required, with increased airflow behind the fabric or where side channels are not suitable. The cable guides are made of high tensile corrosion resistant 316 grade marine stainless steel, making them perfect for coastal applications.

# LUXAFLEX® EVO PIVOT ARM AWNINGS

Luxaflex Evo Pivot Arm Awnings project the fabric off the window or balcony with the arms and fabric forming a canopy that allows air to flow behind the awning. This allows the window to be open whilst the awning is projected to provide sun/UV protection as well as light and heat control. Coordinate with Evo Straight Drop styles for a cohesive appearance.

# LUXAFLEX® EVO DROP AWNINGS

The Luxaflex Evo Drop Awning is a straight drop awning and provides a classic style to complement any home.

As the Evo Drop Awning does not use any guides, it is ideal for sun/UV protection as well as airflow where side channels are not suitable. Hold down straps or locking bolts ensure the awning is secured in very windy conditions.

 ${\bf A}$  View from outside

Clear view-through sunscreen fabric

# LUXAFLEX® EVO STC AWNINGS

The Luxaflex Evo STC (Side Tension Channel) Awning offers peak performance in adverse conditions. It is ideal for sun/UV protection, windy applications, safeguarding against insects as well as light and heat control.

The fabric is held between the side channels making this system perfect for enclosing courtyards, patios or balconies. Reduce glare while retaining your view with sunscreen fabric. Manual or motorised operating systems available.

A View from outside