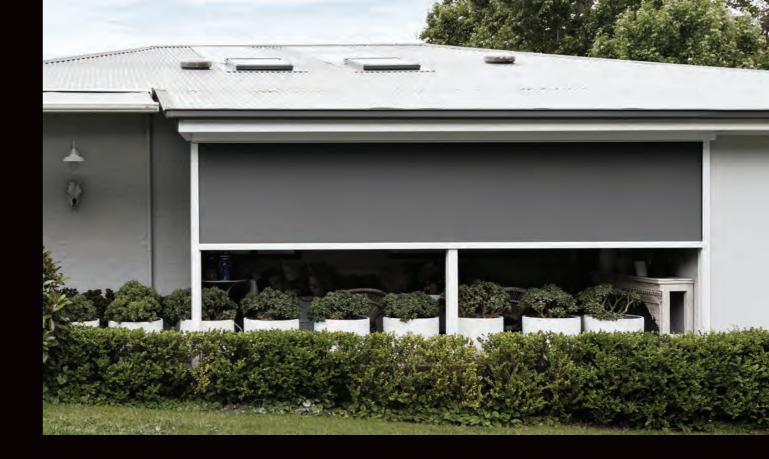

# LUXAFLEX® EVO STC AWNINGS

The Luxaflex Evo STC (Side Tension Channel) Awning offers peak performance in adverse conditions. It is ideal for sun/UV protection, windy applications, safeguarding against insects as well as light and heat control.

The fabric is held between the side channels making this system perfect for enclosing courtyards, patios or balconies. Reduce glare while retaining your view with sunscreen fabric. Manual or motorised operating systems available.

A View from outside