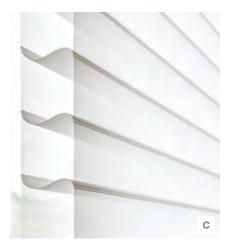

### LUXAFLEX<sup>®</sup> PIROUETTE® SHADINGS

uxaflex Pirouette Shadings are a L patented and innovative window fashion allowing light and privacy to be controlled precisely with its unique design. It features soft fabric vanes attached to a sheer backing to draw natural light into the room and can be adjusted to reveal filtered views or total privacy.

- A Closed for full privacy
- B Open for unobstructed view-through using the revolutionary Invisi-Lift System which suspends the shadings' vanes for a floating appearance
- **C** Contoured for elegance
- D Invisi-Lift System which suspends the shadings' vanes for a floating appearance

Available in a range of refined fabrics inspired by the organic beauty of raw silk and linen, in a palette of modern colours

1.7

100 100

100

LUXAFLEX® WINDOW COVERINGS