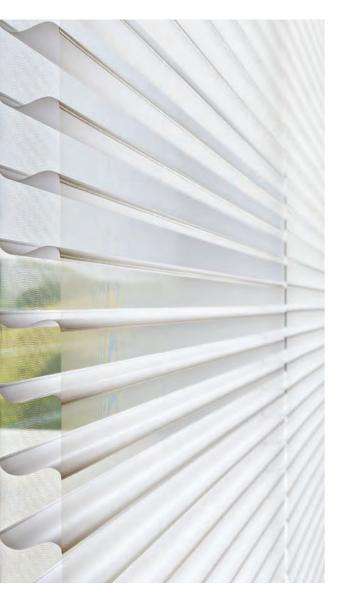

### LUXAFLEX® PIROUETTE® CLEARVIEW® SHADINGS

Luxaflex<sup>®</sup> Pirouette<sup>®</sup> ClearView<sup>®</sup> Shadings are known for their beautiful fabric vanes that float at the window on a single back sheer. Providing sculptural beauty along with customisable view through & privacy. Now available with a patented black ClearView sheer, Pirouette Shadings offer unparalleled views to the outside.

- A ClearView<sup>®</sup> Satin: The Satin fabric range in ClearView is luxurious and contemporary and is available in various colourways from Magnolia to beautiful blues and pinks.
- B ClearView<sup>®</sup> Satin Metallic: Satin Metallic ClearView fabric is sleek and subtle in appearance with an unexpected shimmer.
- C ClearView<sup>®</sup> Apollo: The contemporary look of Apollo offers the modern appeal of sparkling metallics for a polished look. This fabric range will be the style statement that sets the home apart.

The specialised sheer backing offers superior clear views to the outside while transforming light inside into a comforting glow

IIIII/#. #

TO THE REAL OF THE REAL

LUXAFLEX® WINDOW COVERINGS