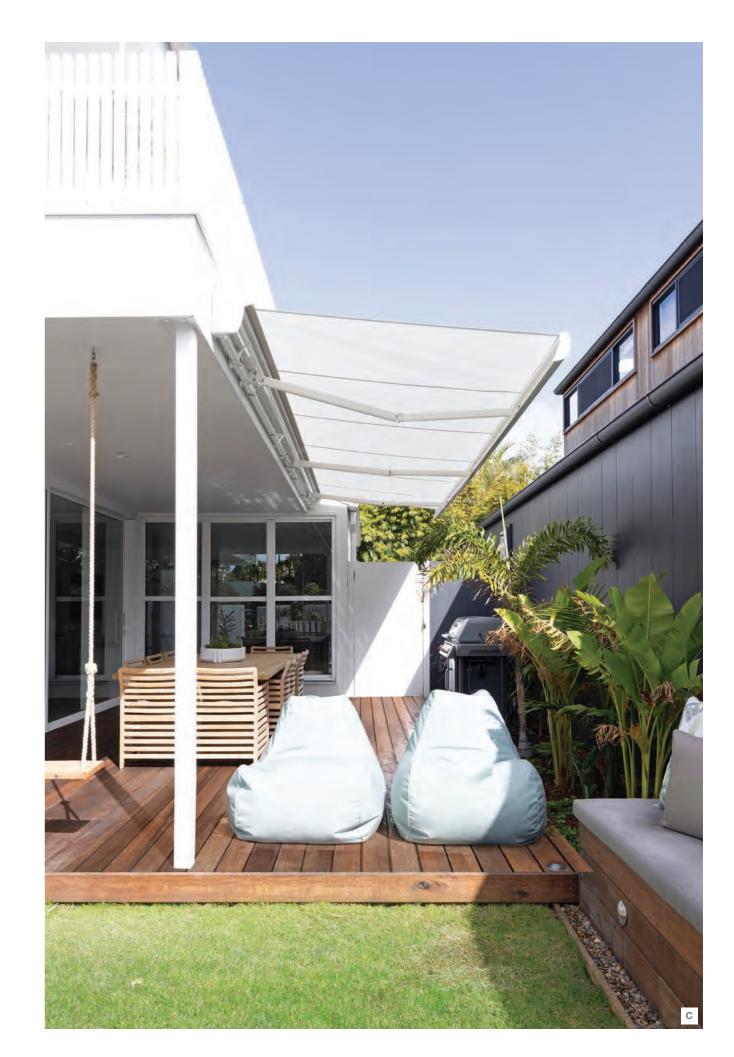

# TIMELESS COLLECTION

The Luxaflex<sup>®</sup> Timeless Collection of Awnings feature styles that are classically elegant for a more traditional home. Featuring many fabric and metal styles, there is a selection for most outdoor applications.

## LUXAFLEX® EVO CABLE AWNINGS

The Luxaflex Evo Cable Awning is a contemporary straight drop awning suited to applications where UV protection is required, with increased airflow behind the fabric or where side channels are not suitable. The cable guides are made of high tensile corrosion resistant 316 grade marine stainless steel, making them perfect for coastal applications.

# LUXAFLEX® EVO PIVOT ARM AWNINGS

Luxaflex Evo Pivot Arm Awnings project the fabric off the window or balcony with the arms and fabric forming a canopy that allows air to flow behind the awning. This allows the window to be open whilst the awning is projected to provide sun/UV protection as well as light and heat control. Coordinate with Evo Straight Drop styles for a cohesive appearance.

# LUXAFLEX® EVO DROP AWNINGS

The Luxaflex Evo Drop Awning is a straight drop awning and provides a classic style to complement any home.

As the Evo Drop Awning does not use any guides, it is ideal for sun/UV protection as well as airflow where side channels are not suitable. Hold down straps or locking bolts ensure the awning is secured in very windy conditions.

# LUXAFLEX® EVO STC AWNINGS

The Luxaflex Evo STC (Side Tension Channel) Awning offers peak performance in adverse conditions. It is ideal for sun/UV protection, windy applications, safeguarding against insects as well as light and heat control.

# LUXAFLEX<sup>®</sup> **EVO MAGNATRACK<sup>®</sup> AWNINGS**

E ngineered and tested in Australia to handle our diverse and unforgiving conditions - the Luxaflex Evo MagnaTrack Awning is the most technologically advanced awning in the market. The Evo MagnaTrack Awning harnesses the power of Rare Earth Neodymium Magnets within the side channels to hold the fabric in place providing a smooth flat finish with ultra wide spans and unparalleled strength.