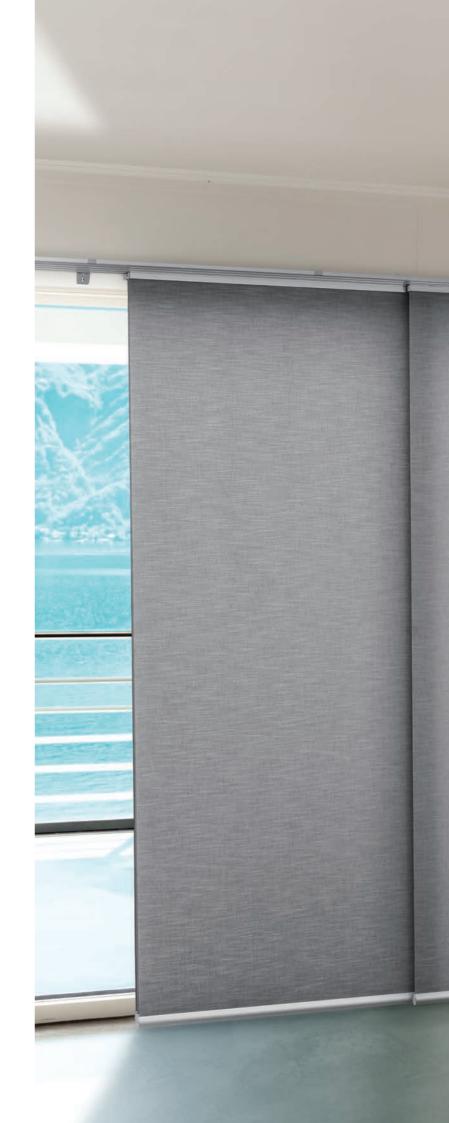

# LUXAFLEX® **PANEL GLIDE**

Luxaflex Panel Glide creates privacy, protection and an outstanding impression in any room. Perfect for a large window, sliding doors or as a room divider. The blinds are comprised of a series of smooth fabric panels that glide effortlessly sideways on a simple track mechanism, making it light and easy to operate. Available in a range of fabric styles to suit your home.

Simple headrail syster with glider mounted carriers for ease of operation