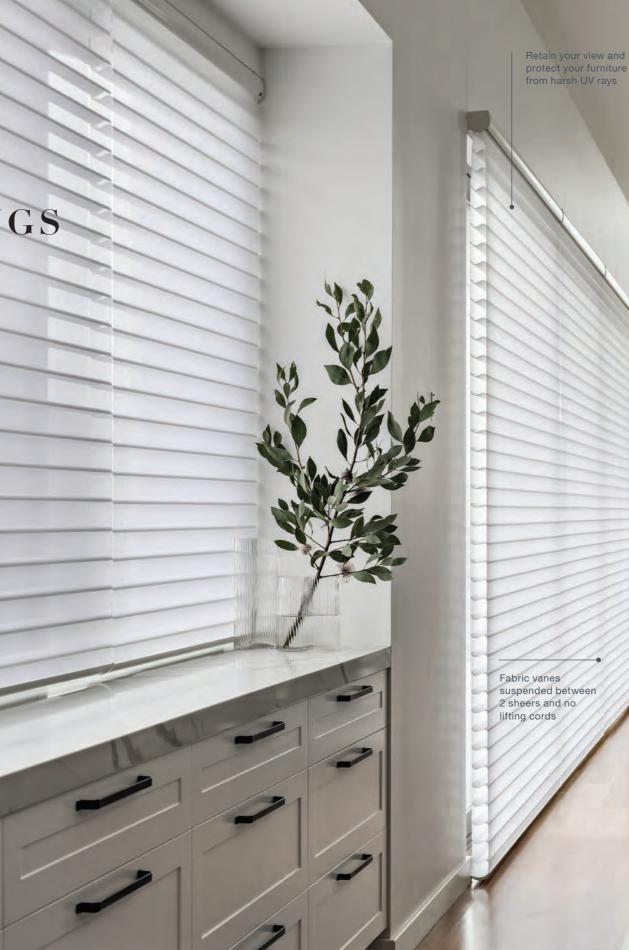

### LUXAFLEX® SILHOUETTE® SHADINGS

F or lovers of light, Luxaflex Silhouette Shadings feature soft vanes suspended between two sheer facings for a captivating appearance. The signature S-Shaped fabric vanes gently diffuse incoming light across the room creating an enchanting glow to your day whilst a simple turn of the vanes will darken your room and provide privacy.

A Close the vanes for privacy

- **B** Sheer fabric gives a neutral street side appearance and provides daytime privacy whilst retaining your view to the outside.
- C Signature S-Vane, available in 50mm, 65mm & 75mm vane sizes
- **D** Available with a range of operating systems, including Ultraglide<sup>®</sup>, EasyRise and PowerView<sup>®</sup> Automation