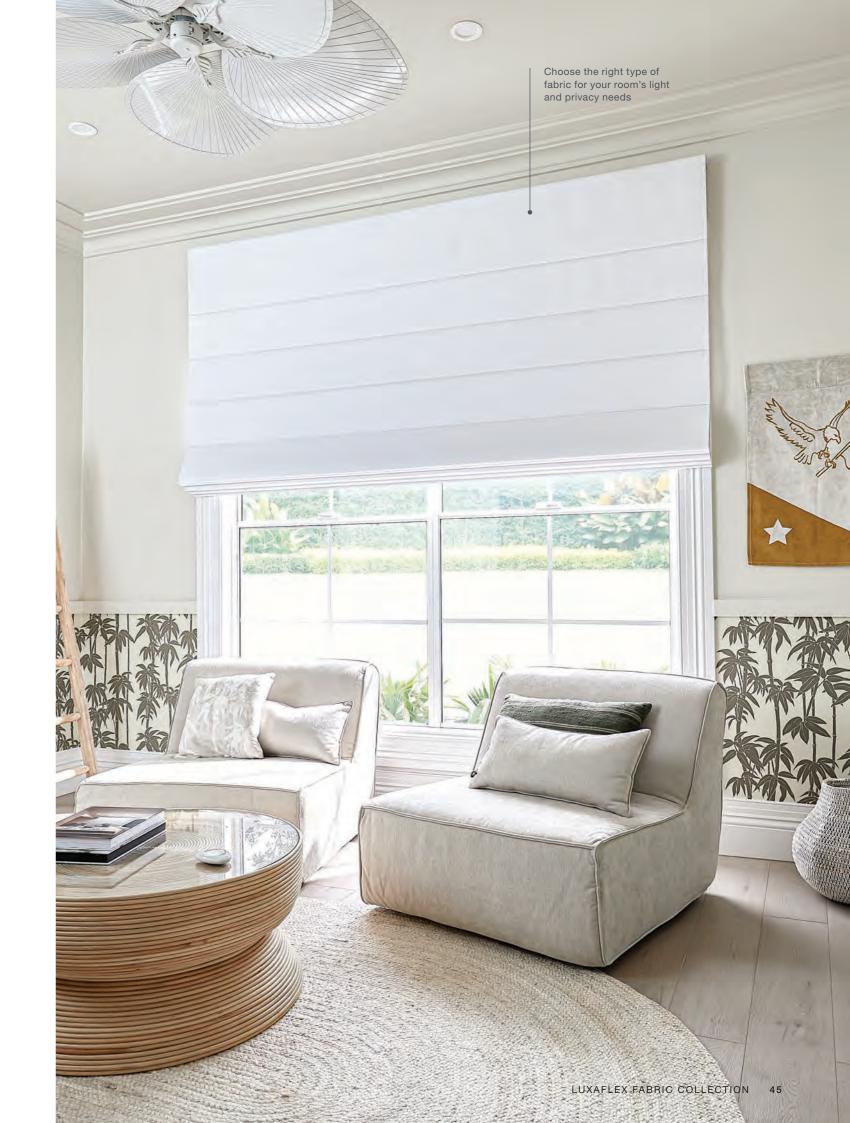

#### Light control

Light control is the number one consideration for most homeowners in choosing a window covering. Whether to darken a bedroom, reduce glare in a living room, or let natural light in to brighten a room, we offer different opacities for your window covering to filter or deflect sunlight depending on your needs.

Sheer Sheer softly filters the light and allows for view-through.

Translucent

Translucent screens out harsh light whilst still providing daytime privacy.

#### Blockout

Blockout gives you the ultimate in privacy and light control by completely blocking out light through the window covering.