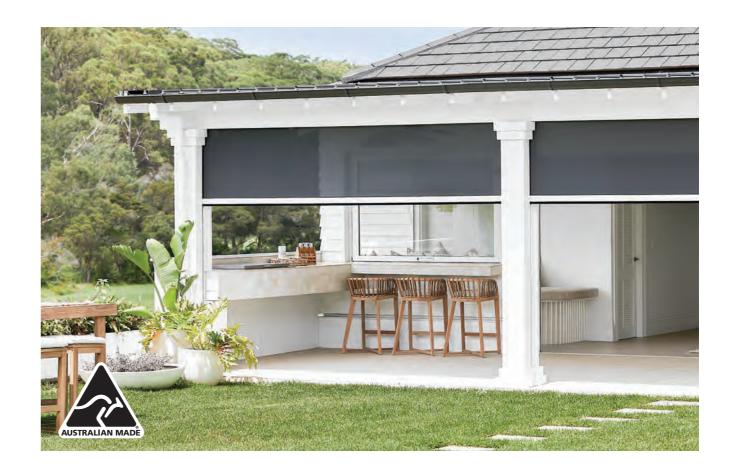

# LUXAFLEX® EVO STC AWNINGS

The Luxaflex Evo STC (Side Tension Channel) Awning offers peak performance in adverse conditions. It is ideal for sun/UV protection, windy applications, safeguarding against insects as well as light and heat control.

The fabric is held between the side channels making this system perfect for enclosing courtyards, patios or balconies. Reduce glare while retaining your view with sunscreen fabric. Manual or motorised operating systems available.

A View from outside