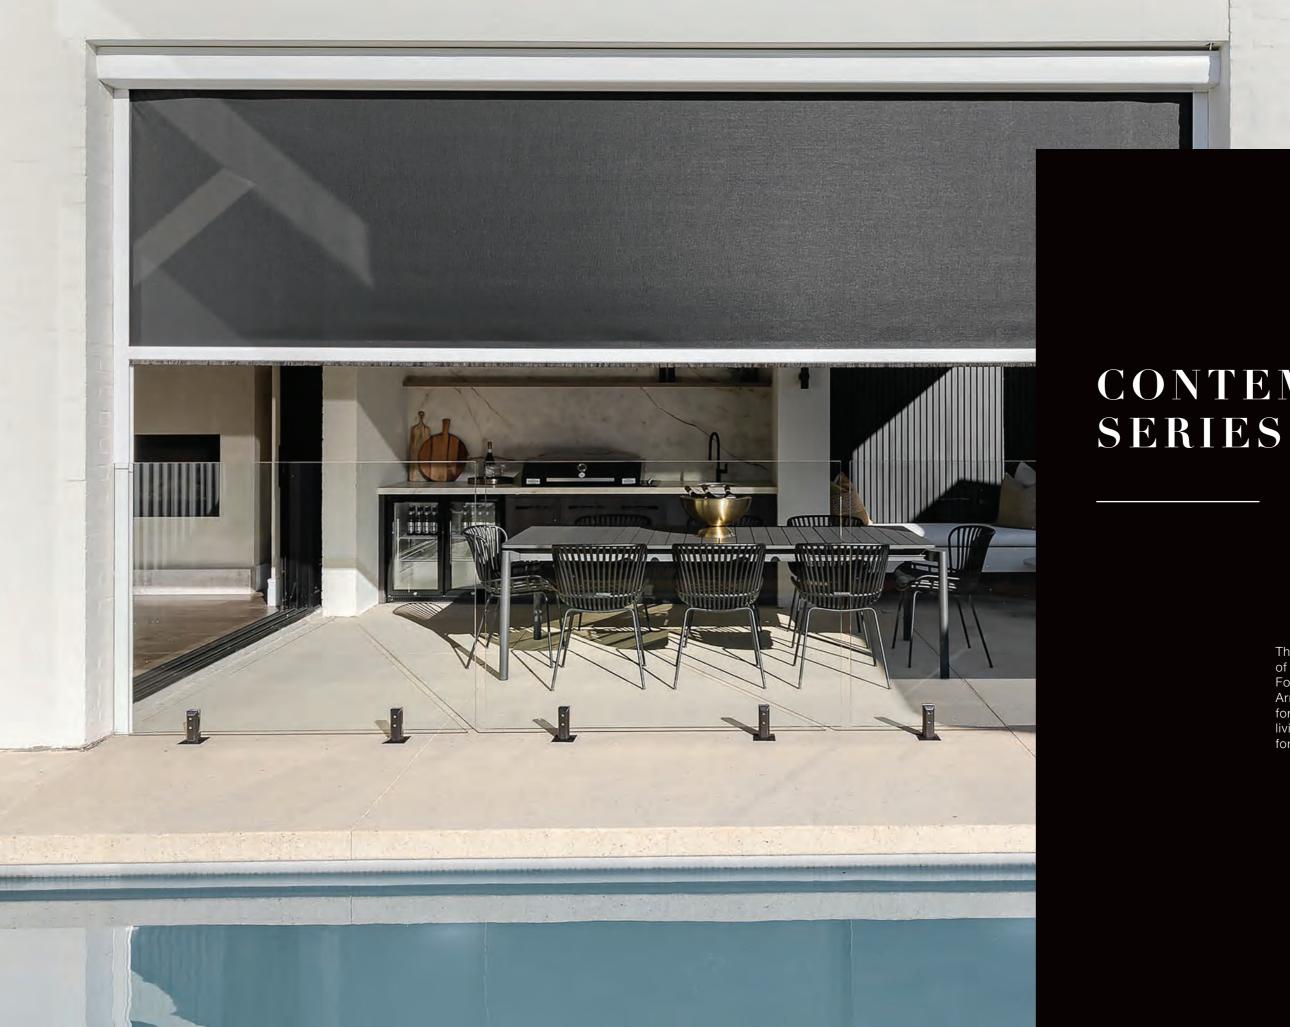

# CONTEMPORARY SERIES

The Luxaflex<sup>®</sup> Contemporary Series of Awnings are a modern collection of Folding Arm, Straight Drop and Pivot Arm style awning systems. Designed for the Australian home and modern living, they provide function and fashion for the exterior of your home.