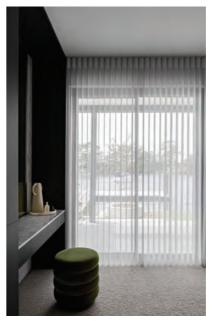

### LUXAFLEX® LUMINETTE® PRIVACY SHEERS

C ombining the timeless beauty of a sheer curtain and the superior control of a blind, Luxaflex Luminette Privacy Sheers offer an inspired, elegant alternative to the traditional curtain. Featuring a softly curved, vertical design with integrated fabric vanes for a striking interior statement, Luminette Privacy Sheers are ideal for expansive windows or sliding doors.

- **A** The slim headrail features a sleek and refined polished appearance
- **B** Drawn back for an unobstructed view to the outside
- C Rotate vanes closed for privacy
- **D** Rotate vanes open for a soft, diffused view-through