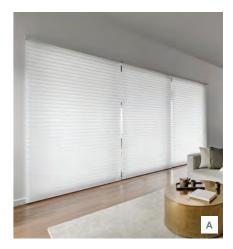

### LUXAFLEX® SILHOUETTE® SHADINGS

F or lovers of light, Luxaflex Silhouette Shadings feature soft vanes suspended between two sheer facings for a captivating appearance. The signature S-Shaped fabric vanes gently diffuse incoming light across the room creating an enchanting glow to your day whilst a simple turn of the vanes will darken your room and provide privacy.