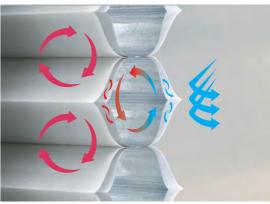

#### Insulation & energy efficiency

One of the greatest benefits of Luxaflex<sup>®</sup> Window Fashions is the ability to control the room's temperature. Insulation and energy efficiency is achieved through the selection of the right blind or awning. A well insulated window can reduce energy consumption as it relies less on air conditioning/heating to control the temperature of a room. Save up to 43%<sup>2</sup> on your heating costs with Luxaflex<sup>®</sup> Duette<sup>®</sup> Architella<sup>®</sup> Shades through winter and save up to 60%<sup>3</sup> on your cooling costs through summer using a Luxaflex Evo Awning. Combine external awnings and internal blinds for the best result year round.

#### Insulation with Duette® Architella® Shades

The unique honeycomb structure of Luxaflex Duette Architella Shades traps the heat and prevents heat gain and loss.

Summer

Winter

Home automation

Many of our motorised blinds, shades and awnings provide the convenience of remote control technology through hard-wired or battery systems, including integration into 'Smart Home' automation systems. This allows control of your window coverings at the touch of a button, voice control, timer or sensor. In addition to providing the ultimate choice in child safety and convenience, sensors can ensure the windows are shaded to provide optimal thermal efficiency in your home throughout the day.