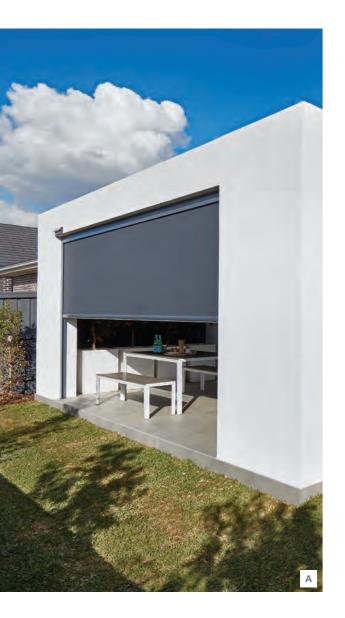

## LUXAFLEX® EVO CABLE AWNINGS

The Luxaflex Evo Cable Awning is a contemporary straight drop awning suited to applications where UV protection is required, with increased airflow behind the fabric or where side channels are not suitable. The cable guides are made of high tensile corrosion resistant 316 grade marine stainless steel, making them perfect for coastal applications.

# LUXAFLEX® EVO PIVOT ARM AWNINGS

Luxaflex Evo Pivot Arm Awnings project the fabric off the window or balcony with the arms and fabric forming a canopy that allows air to flow behind the awning. This allows the window to be open whilst the awning is projected to provide sun/UV protection as well as light and heat control. Coordinate with Evo Straight Drop styles for a cohesive appearance.

# LUXAFLEX® EVO DROP AWNINGS

The Luxaflex Evo Drop Awning is a straight drop awning and provides a classic style to complement any home.

As the Evo Drop Awning does not use any guides, it is ideal for sun/UV protection as well as airflow where side channels are not suitable. Hold down straps or locking bolts ensure the awning is secured in very windy conditions.

# LUXAFLEX® EVO STC AWNINGS

The Luxaflex Evo STC (Side Tension Channel) Awning offers peak performance in adverse conditions. It is ideal for sun/UV protection, windy applications, safeguarding against insects as well as light and heat control.

# LUXAFLEX<sup>®</sup> **EVO MAGNATRACK<sup>®</sup> AWNINGS**

E ngineered and tested in Australia to handle our diverse and unforgiving conditions - the Luxaflex Evo MagnaTrack Awning is the most technologically advanced awning in the market. The Evo MagnaTrack Awning harnesses the power of Rare Earth Neodymium Magnets within the side channels to hold the fabric in place providing a smooth flat finish with ultra wide spans and unparalleled strength.