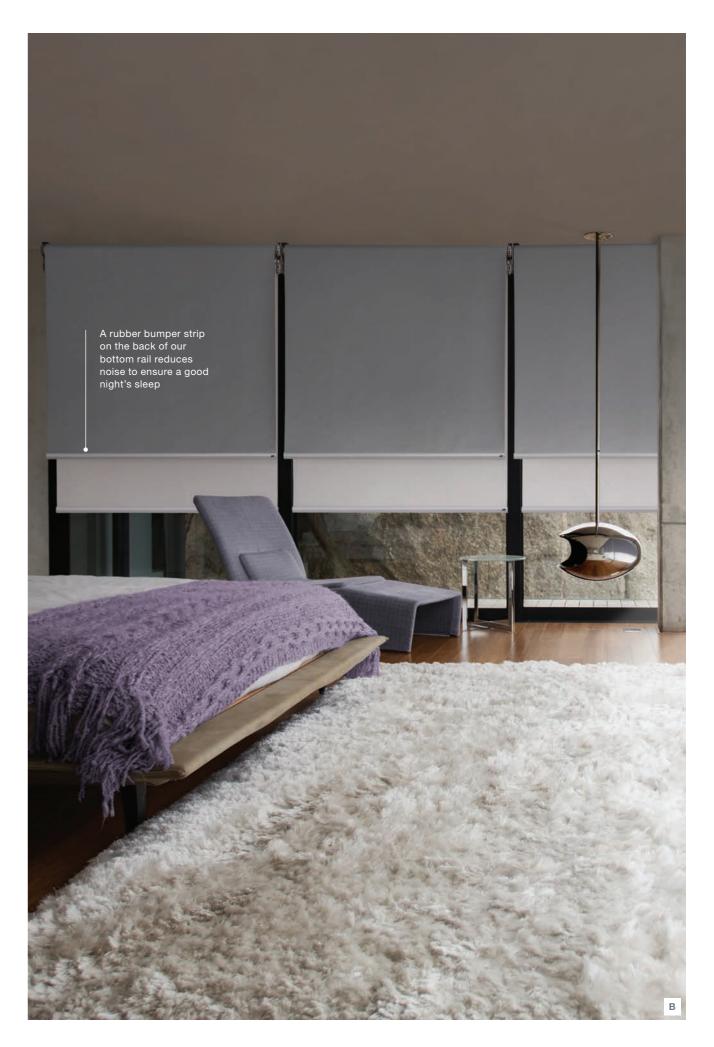

### LUXAFLEX<sup>®</sup> **DUETTE®** SHADES

PowerView® Automation: For hard-to-reach windows

Duo-Lite design: Light and privacy can be controlled through 3 levels of opacity - sheer, translucent and

blockout

Vertiglide operation: Slide the shade from side to side

• Extensive range of

uxaflex Duette Shades are the Loriginal honeycomb shades, specifically engineered for energy efficiency at the window in both cold and hot climates providing a contemporary striking look. Their honeycomb construction creates a layer of insulation as it traps air in distinct pockets.

fabrics in a variety of textures and colours

A Skylight B Arch window & fixed shape windows C Duette Shades with patented LightLock® Side Channel System delivers ultimate room darkening

LUXAFLEX® WINDOW COVERINGS