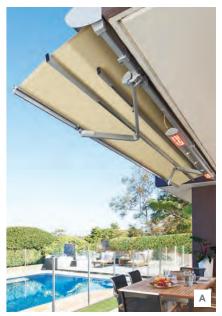

# LUXAFLEX<sup>®</sup> **EVO MAGNATRACK<sup>®</sup> AWNINGS**

E ngineered and tested in Australia to handle our diverse and unforgiving conditions - the Luxaflex Evo MagnaTrack Awning is the most technologically advanced awning in the market. The Evo MagnaTrack Awning harnesses the power of Rare Earth Neodymium Magnets within the side channels to hold the fabric in place providing a smooth flat finish with ultra wide spans and unparalleled strength.

The Luxaflex Evo MagnaTrack Awning (3.5 metres opening span width) has been independently tested to withstand wind pressures up to 185kph<sup>2</sup> by James Cook University's Cyclone Testing Station, making it Australia's strongest, wind tested, Straight Drop awning.

Australia's only self-correcting awning system With our patented magnet technology, the Luxaflex Evo MagnaTrack Awning is the only straight drop awning system in Australia that has a self-correcting feature allowing the fabric skin to effortlessly return into the channel should it ever become dislodged - reducing costly service calls. The self-correcting feature can be done quickly and easily by using the awning's remote control.