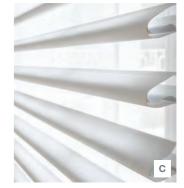

### LUXAFLEX<sup>®</sup> PIROUETTE® SHADINGS

uxaflex Pirouette Shadings are a L patented and innovative window fashion allowing light and privacy to be controlled precisely with its unique design. It features soft fabric vanes attached to a sheer backing to draw natural light into the room and can be adjusted to reveal filtered views or total privacy.

- A Closed for full privacy
- B Open for unobstructed view-through using the revolutionary Invisi-Lift System which suspends the shadings' vanes for a floating appearance
- **C** Contoured for elegance
- D Invisi-Lift System which suspends the shadings' vanes for a floating appearance

Available in a range of refined fabrics inspired by the organic beauty of raw silk and linen, in a palette of modern colours

1.7

100 100

100

LUXAFLEX® WINDOW COVERINGS