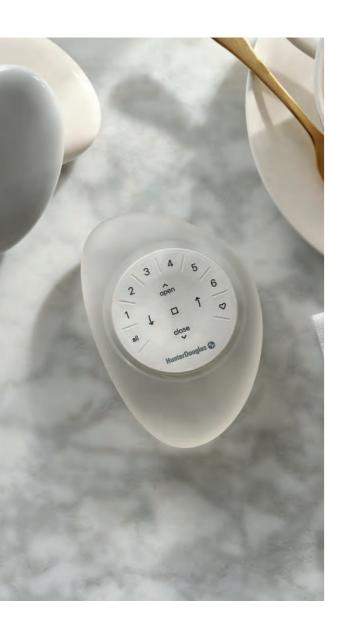

### POWERVIEW AUTOMATION FEATURES & BENEFITS

Control your shades via the PowerView App, Pebble® Remote or by voice control through Apple HomeKit®, Google® Assistant and Amazon® Alexa® integration.

**D** owerView<sup>®</sup> Automation is an **I** innovative wireless operating system which automatically controls and powers a wide range of Luxaflex internal window covering products creating the perfect room ambiance morning, noon and night.

PowerView allows you to quickly create customised schedules that control all the shades in your home to operate together or in any combination you desire. Easily schedule your shades to move automatically so you don't have to. PowerView also allows you to easily link to sunrise and sunset times, to control solar energy throughout the seasons or wake with the sun.