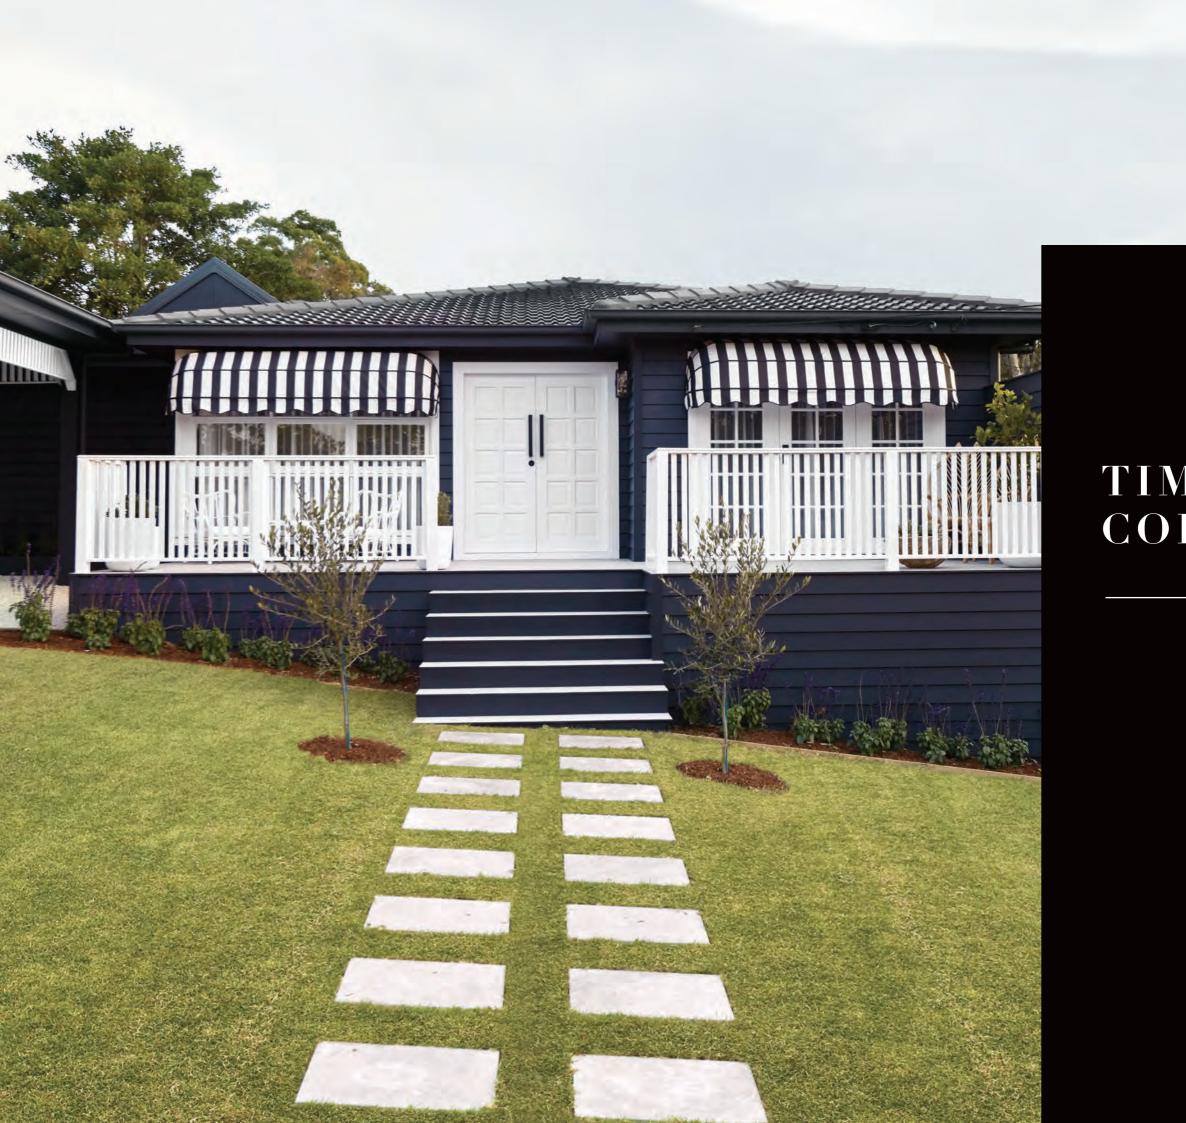

### TIMELESS COLLECTION

LUXAFLEX® WINDOW COVERINGS

### LUXAFLEX<sup>®</sup> **STANDARD LOCK ARM AWNINGS**

Luxaflex Lock Arm Awnings are an affordable shading system for homeowners on a budget. The fabric moves up and down the guide rods on arms at a fixed projection.

#### TIMELESS COLLECTION LUXAFLEX® WINDOW COVERINGS