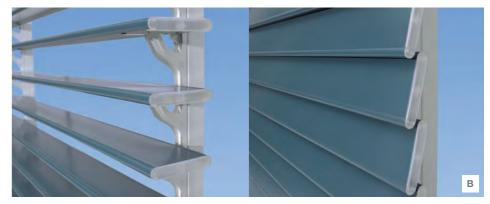

### LUXAFLEX<sup>®</sup> LOUVRE AWNINGS

uxaflex Louvre Awnings are L extremely effective for providing privacy, light control and airflow for balconies and external windows. They are also exceptionally durable under the harshest Australian weather conditions. The under structure and rear of louvre panels are white to maintain a neutral appearance from inside.

- A Fixed Trinidad: Deflect the sun's glare without sacrificing air flow, light or view
- B Adjustable Trinidad: Provides maximum light, heat and privacy control by allowing you to manually adjust the angle of the louvres