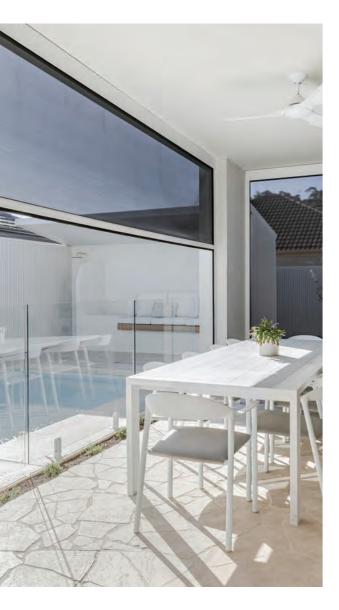

 ${\bf A}$  View from outside

Clear view-through sunscreen fabric

### Light control and privacy

Our Sunscreens come in different levels of openness allowing you to select the amount of view-through on your awning, whereas solid canvas fabrics provide superior privacy, light blockout and heat reflection.

#### Sunscreen fabric

Sunscreen fabric open style weave provides heat and light control whilst maintaining your view. Perfect for reducing glare and heat, Sunscreen fabric is commonly used on straight drop and pivot arm awning styles. Dark colours provide a better view-through than lighter colours, while light colours provide better heat reflection. Luxaflex Spectra Sunscreen is our premium external fabric range and offers incredible strength and durability from its use of fibreglass yarn with Enduris<sup>®</sup> Glass Core Technology. Luxaflex Sunscreen fabric has a 5 year warranty<sup>1</sup>.