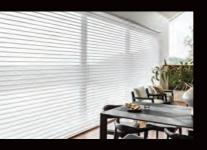

### LUXAFLEX® SILHOUETTE® SHADINGS

F or lovers of light, Luxaflex Silhouette Shadings feature soft vanes suspended between two sheer facings for a captivating appearance. The signature S-Shaped fabric vanes gently diffuse incoming light across the room creating an enchanting glow to your day whilst a simple turn of the vanes will darken your room and provide privacy.

A Close the vanes for privacy

- **B** Sheer fabric gives a neutral street side appearance and provides daytime privacy whilst retaining your view to the outside.
- C Signature S-Vane, available in 50mm, 65mm & 75mm vane sizes
- **D** Available with a range of operating systems, including Ultraglide<sup>®</sup>, EasyRise and PowerView<sup>®</sup> Automation