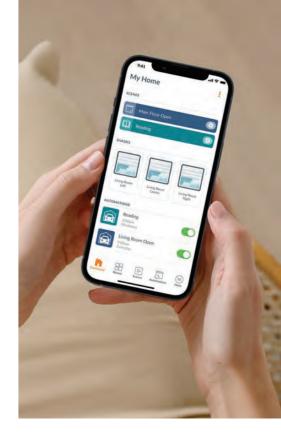

### 2016

PowerView<sup>®</sup> Home Automation is exclusively launched in the Luxaflex Australia range, the most stylish and innovative residential home automation system on the market.

### POWERVIEW AUTOMATION FEATURES & BENEFITS

Control your shades via the PowerView App, Pebble® Remote or by voice control through Apple HomeKit®, Google® Assistant and Amazon® Alexa® integration.

**D** owerView<sup>®</sup> Automation is an **I** innovative wireless operating system which automatically controls and powers a wide range of Luxaflex internal window covering products creating the perfect room ambiance morning, noon and night.

PowerView allows you to quickly create customised schedules that control all the shades in your home to operate together or in any combination you desire. Easily schedule your shades to move automatically so you don't have to. PowerView also allows you to easily link to sunrise and sunset times, to control solar energy throughout the seasons or wake with the sun.