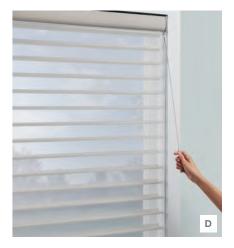

### LUXAFLEX<sup>®</sup> PIROUETTE® SHADINGS

uxaflex Pirouette Shadings are a L patented and innovative window fashion allowing light and privacy to be controlled precisely with its unique design. It features soft fabric vanes attached to a sheer backing to draw natural light into the room and can be adjusted to reveal filtered views or total privacy.

- A Closed for full privacy
- B Open for unobstructed view-through using the revolutionary Invisi-Lift System which suspends the shadings' vanes for a floating appearance
- **C** Contoured for elegance
- D Invisi-Lift System which suspends the shadings' vanes for a floating appearance

Available in a range of refined fabrics inspired by the organic beauty of raw silk and linen, in a palette of modern colours

1.7

100 100

100

LUXAFLEX® WINDOW COVERINGS