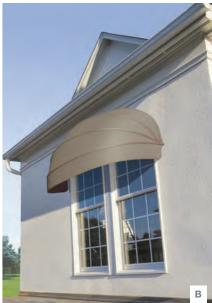

### LUXAFLEX® CANOPY AWNINGS

Luxaflex Canopy Awnings are a fixed awning and designed to be long lasting and low maintenance. They are best situated over windows, doors or walkways and are available in a number of different designs. Spans of up to 6 metres wide and drops up to 1.5 metres are available.

A WedgeB ElipticalC Boulevard