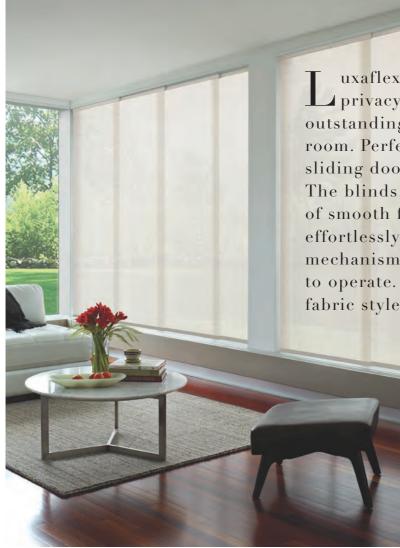

# LUXAFLEX® **PANEL GLIDE**

Luxaflex Panel Glide creates privacy, protection and an outstanding impression in any room. Perfect for a large window, sliding doors or as a room divider. The blinds are comprised of a series of smooth fabric panels that glide effortlessly sideways on a simple track mechanism, making it light and easy to operate. Available in a range of fabric styles to suit your home.

Simple headrail syster with glider mounted carriers for ease of operation