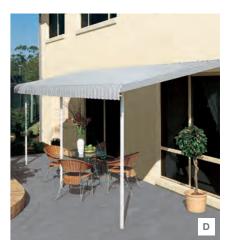

### LUXAFLEX<sup>®</sup> FIXED METAL AWNINGS

uxaflex Fixed Metal Awnings provide L perfect shading to patios, verandahs, external windows and doors. They can span unlimited widths and project up to 3 metres depending on the style you choose. Available in a range of colours, design your own pattern with our panel selector.

- A Luxaflex<sup>®</sup> Caribbean<sup>®</sup> Awnings shown with optional sides are the most decorative of the fixed range
- B Luxaflex Kingston Metal Awnings shown with optional sides not only reflect the heat and light, but they have the added benefit of being fully waterproof
- **C** Luxaflex Bahama Awnings feature wide horizontal panels
- D Optional post support to create a patio