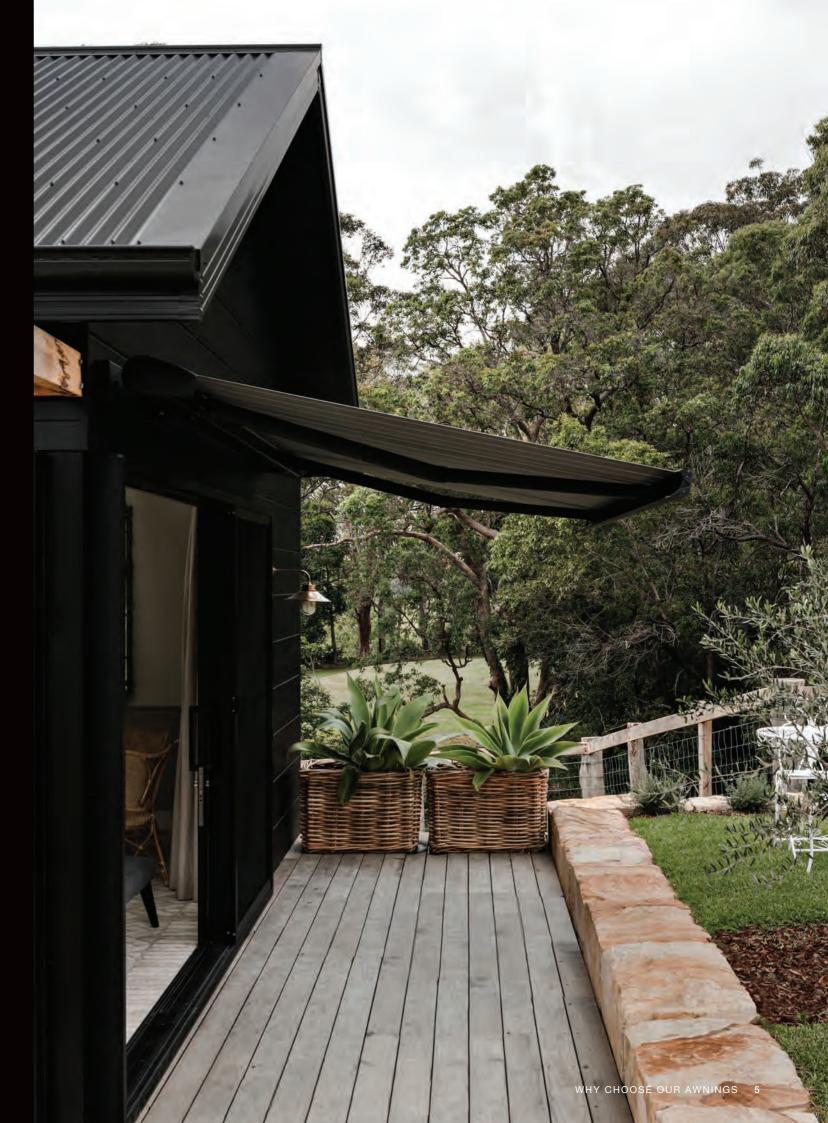

### LUXAFLEX® STRAIGHT DROP AWNINGS

Luxaflex Straight Drop Awnings have a classic design and are able to provide shade and shelter from the outdoor elements. They are available in 3 styles and are suitable for enclosing a verandah, carport and outdoor living area.

- A Verandah Straight Drop: A timeless awning that rolls from the bottom and uses cords to roll up the fabric. It requires straps and stirrups to hold the awning down.
- **B** Channel Roll Up: A modern take on a classic straight drop awning that uses side channels to lock the bottom rail at the desired position.
- **C** Spring Straight Drop: A traditional straight drop that is spring controlled. Straps and stirrups hold the awning down at your desired position as it is tensioned from the top roller.