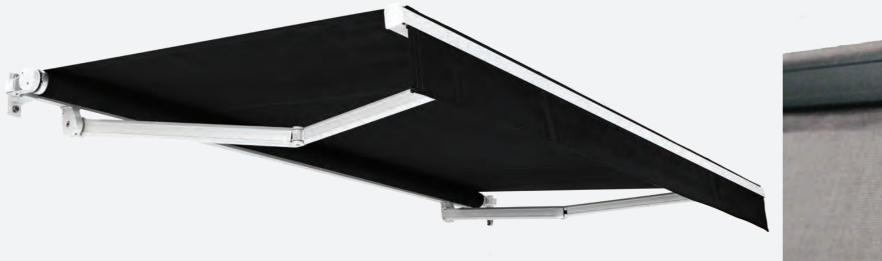

# LUXAFLEX<sup>®</sup> **EVO MAGNATRACK<sup>®</sup> AWNINGS**

E ngineered and tested in Australia to handle our diverse and unforgiving conditions - the Luxaflex Evo MagnaTrack Awning is the most technologically advanced awning in the market. The Evo MagnaTrack Awning harnesses the power of Rare Earth Neodymium Magnets within the side channels to hold the fabric in place providing a smooth flat finish with ultra wide spans and unparalleled strength.

The Luxaflex Evo MagnaTrack Awning (3.5 metres opening span width) has been independently tested to withstand wind pressures up to 185kph<sup>2</sup> by James Cook University's Cyclone Testing Station, making it Australia's strongest, wind tested, Straight Drop awning.

Australia's only self-correcting awning system With our patented magnet technology, the Luxaflex Evo MagnaTrack Awning is the only straight drop awning system in Australia that has a self-correcting feature allowing the fabric skin to effortlessly return into the channel should it ever become dislodged - reducing costly service calls. The self-correcting feature can be done quickly and easily by using the awning's remote control.