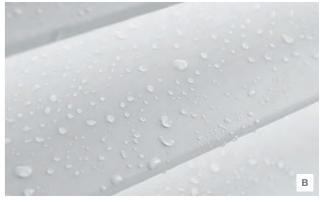

### LUXAFLEX® POLYSATIN® SHUTTERS

L uxaflex PolySatin Shutters are the modern alternative to traditional wooden shutters and are virtually maintenance free. Backed by a 20 year warranty<sup>1</sup>, they are made from an advanced polyresin compound bringing elegance to any interior with their soft, matte lustre providing the look of a freshly painted shutter which will last for years to come.

- A Non-motorised shutters can simply be washed with water to remove dust or marks without affecting the product
- **B** Water resistant, the shutters will not blister, peel, flake, corrode or fade ideal for high humidity areas such as kitchens and bathrooms