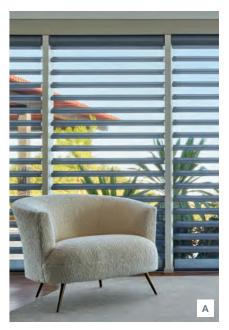

### LUXAFLEX<sup>®</sup> PIROUETTE® SHADINGS

uxaflex Pirouette Shadings are a L patented and innovative window fashion allowing light and privacy to be controlled precisely with its unique design. It features soft fabric vanes attached to a sheer backing to draw natural light into the room and can be adjusted to reveal filtered views or total privacy.

- A Closed for full privacy
- B Open for unobstructed view-through using the revolutionary Invisi-Lift System which suspends the shadings' vanes for a floating appearance
- **C** Contoured for elegance
- D Invisi-Lift System which suspends the shadings' vanes for a floating appearance