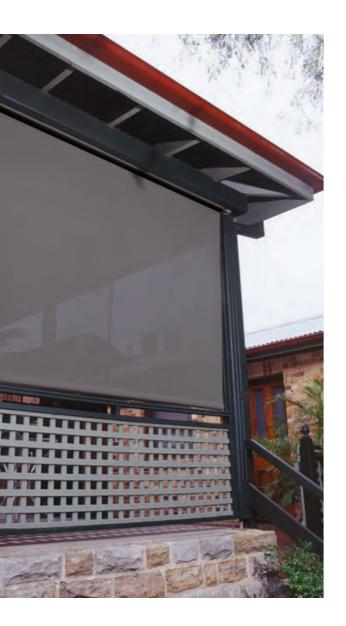

### LUXAFLEX® STRAIGHT DROP AWNINGS

Luxaflex Straight Drop Awnings have a classic design and are able to provide shade and shelter from the outdoor elements. They are available in 3 styles and are suitable for enclosing a verandah, carport and outdoor living area.

- A Verandah Straight Drop: A timeless awning that rolls from the bottom and uses cords to roll up the fabric. It requires straps and stirrups to hold the awning down.
- **B** Channel Roll Up: A modern take on a classic straight drop awning that uses side channels to lock the bottom rail at the desired position.
- **C** Spring Straight Drop: A traditional straight drop that is spring controlled. Straps and stirrups hold the awning down at your desired position as it is tensioned from the top roller.