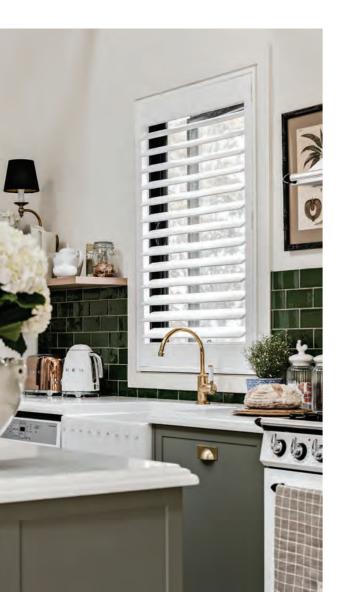

### LUXAFLEX® POLYSATIN® SHUTTERS

L uxaflex PolySatin Shutters are the modern alternative to traditional wooden shutters and are virtually maintenance free. Backed by a 20 year warranty<sup>1</sup>, they are made from an advanced polyresin compound bringing elegance to any interior with their soft, matte lustre providing the look of a freshly painted shutter which will last for years to come.

- A Non-motorised shutters can simply be washed with water to remove dust or marks without affecting the product
- **B** Water resistant, the shutters will not blister, peel, flake, corrode or fade ideal for high humidity areas such as kitchens and bathrooms