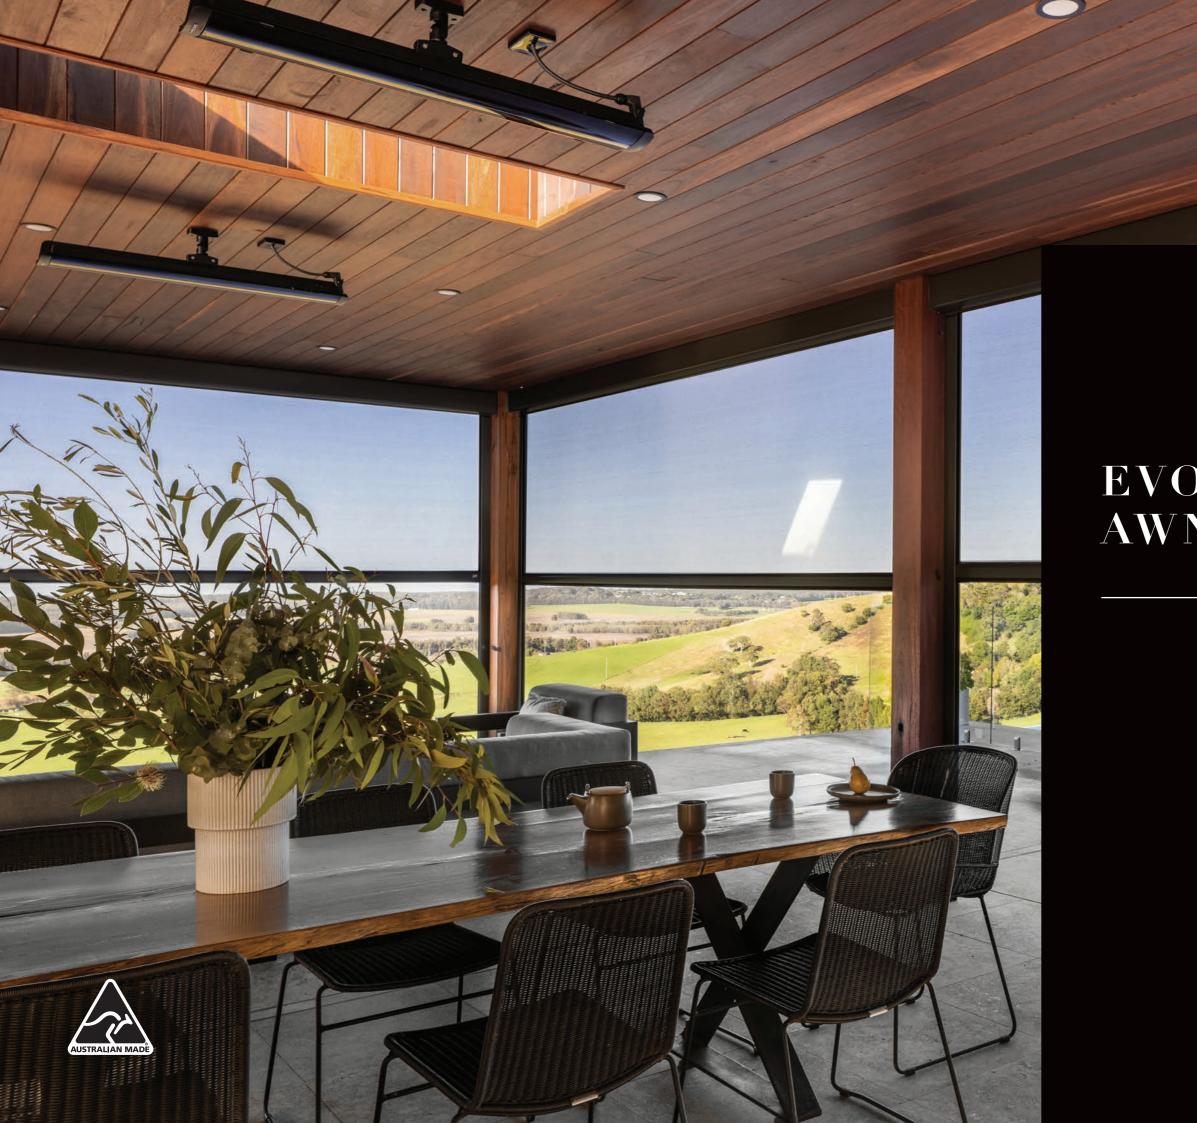

# LUXAFLEX<sup>®</sup> **EVO MAGNATRACK<sup>®</sup> AWNINGS**

E ngineered and tested in Australia to handle our diverse and unforgiving conditions - the Luxaflex Evo MagnaTrack Awning is the most technologically advanced awning in the market. The Evo MagnaTrack Awning harnesses the power of Rare Earth Neodymium Magnets within the side channels to hold the fabric in place providing a smooth flat finish with ultra wide spans and unparalleled strength.

The Luxaflex Evo MagnaTrack Awning (3.5 metres opening span width) has been independently tested to withstand wind pressures up to 185kph<sup>2</sup> by James Cook University's Cyclone Testing Station, making it Australia's strongest, wind tested, Straight Drop awning.

Australia's only self-correcting awning system With our patented magnet technology, the Luxaflex Evo MagnaTrack Awning is the only straight drop awning system in Australia that has a self-correcting feature allowing the fabric skin to effortlessly return into the channel should it ever become dislodged - reducing costly service calls. The self-correcting feature can be done quickly and easily by using the awning's remote control.