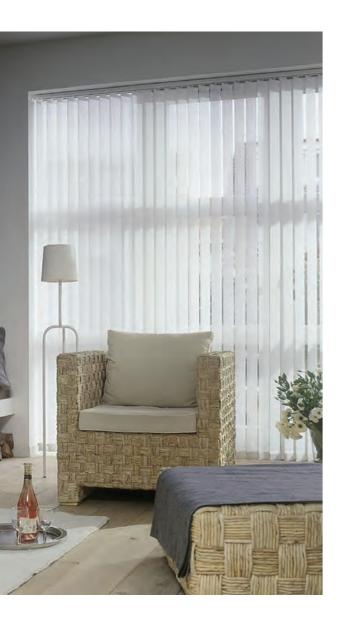

# LUXAFLEX® VERTICAL BLINDS

L uxaflex Vertical Blinds offer a timeless, practical design incorporating fabric vanes that can be easily rotated or stacked to left, right, centre or split to manage light and privacy with great precision. A large range of colours and fabrics are available to suit your taste and they are easy to clean and operate.

Our exclusive EDGE Vertical Track system is the most flexible solution for large sloping and irregular shaped windows and offers perfect light protection with a 200 degree vane closure to ensure minimal light leakage between blades. Sleek and practical design makes coordinating sliding doors and windows easy