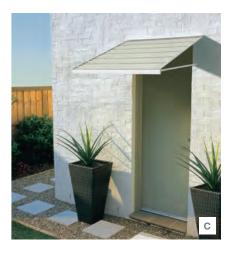

### LUXAFLEX® CANOPY AWNINGS

Luxaflex Canopy Awnings are a fixed awning and designed to be long lasting and low maintenance. They are best situated over windows, doors or walkways and are available in a number of different designs. Spans of up to 6 metres wide and drops up to 1.5 metres are available.

A WedgeB ElipticalC Boulevard