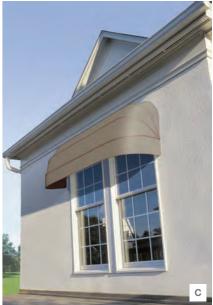

### LUXAFLEX® CANOPY AWNINGS

Luxaflex Canopy Awnings are a fixed awning and designed to be long lasting and low maintenance. They are best situated over windows, doors or walkways and are available in a number of different designs. Spans of up to 6 metres wide and drops up to 1.5 metres are available.

A WedgeB ElipticalC Boulevard