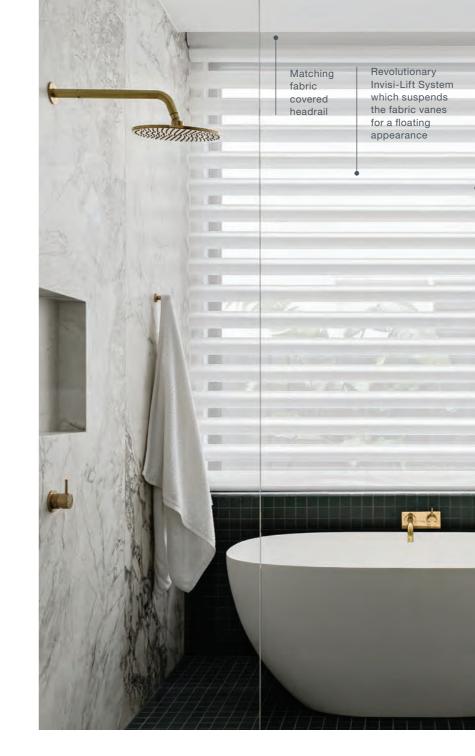

### LUXAFLEX<sup>®</sup> PIROUETTE® SHADINGS

uxaflex Pirouette Shadings are a L patented and innovative window fashion allowing light and privacy to be controlled precisely with its unique design. It features soft fabric vanes attached to a sheer backing to draw natural light into the room and can be adjusted to reveal filtered views or total privacy.

- A Closed for full privacy
- B Open for unobstructed view-through using the revolutionary Invisi-Lift System which suspends the shadings' vanes for a floating appearance
- **C** Contoured for elegance
- D Invisi-Lift System which suspends the shadings' vanes for a floating appearance