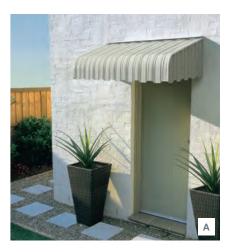

### LUXAFLEX® CANOPY AWNINGS

Luxaflex Canopy Awnings are a fixed awning and designed to be long lasting and low maintenance. They are best situated over windows, doors or walkways and are available in a number of different designs. Spans of up to 6 metres wide and drops up to 1.5 metres are available.

A WedgeB ElipticalC Boulevard