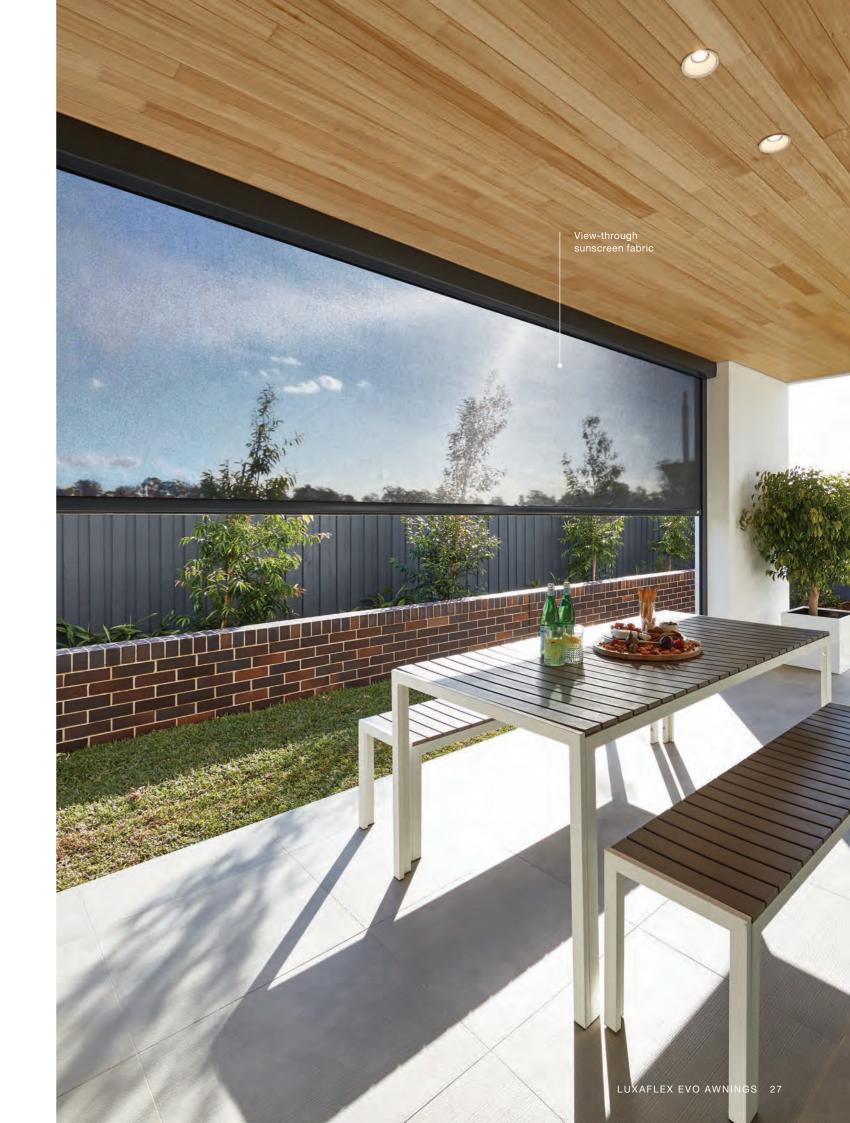

 ${\bf A}$  View from outside

Clear view-through sunscreen fabric

### Light control and privacy

Our Sunscreens come in different levels of openness allowing you to select the amount of view-through on your awning, whereas solid canvas fabrics provide superior privacy, light blockout and heat reflection.

#### Sunscreen fabric

Sunscreen fabric open style weave provides heat and light control whilst maintaining your view. Perfect for reducing glare and heat, Sunscreen fabric is commonly used on straight drop and pivot arm awning styles. Dark colours provide a better view-through than lighter colours, while light colours provide better heat reflection. Luxaflex Spectra Sunscreen is our premium external fabric range and offers incredible strength and durability from its use of fibreglass yarn with Enduris<sup>®</sup> Glass Core Technology. Luxaflex Sunscreen fabric has a 5 year warranty<sup>1</sup>.