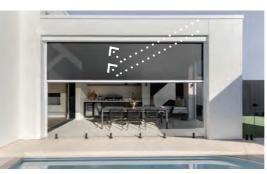

# LUXAFLEX® EVO STC AWNINGS

The Luxaflex Evo STC (Side Tension Channel) Awning offers peak performance in adverse conditions. It is ideal for sun/UV protection, windy applications, safeguarding against insects as well as light and heat control.

The fabric is held between the side channels making this system perfect for enclosing courtyards, patios or balconies. Reduce glare while retaining your view with sunscreen fabric. Manual or motorised operating systems available.

A View from outside