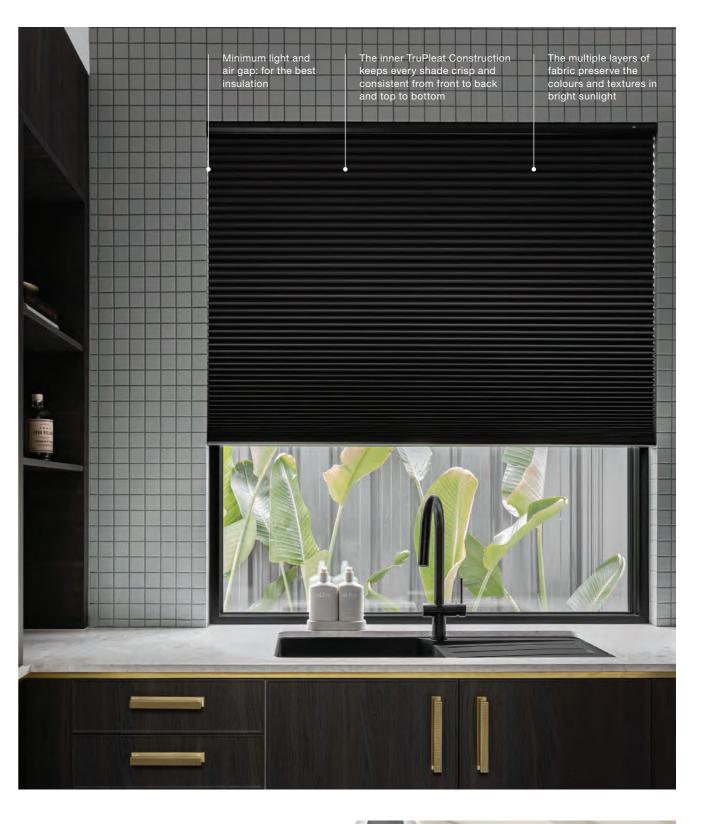

### LUXAFLEX® DUETTE® ARCHITELLA® SHADES

The most innovative honeycomb shades in Australia are the exclusive Luxaflex Duette Architella Shades. Featuring a honeycombwithin-a-honeycomb structure to help reduce heat loss in winter and keep your home cool in summer. These shades provide the best insulation currently available for window coverings. Available in a range of fabrics, colours and opacities teamed with a range of innovative operating systems.

A Patented Duette Architella cell construction features three distinct air pockets to trap air within each cell deflecting heat

LUXAFLEX® WINDOW COVERINGS