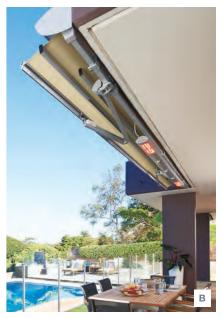

# LUXAFLEX<sup>®</sup> **EVO MAGNATRACK<sup>®</sup> AWNINGS**

E ngineered and tested in Australia to handle our diverse and unforgiving conditions - the Luxaflex Evo MagnaTrack Awning is the most technologically advanced awning in the market. The Evo MagnaTrack Awning harnesses the power of Rare Earth Neodymium Magnets within the side channels to hold the fabric in place providing a smooth flat finish with ultra wide spans and unparalleled strength.

Save up to 60%<sup>3</sup> on your home cooling costs Awnings such as the Evo MagnaTrack Awning can also create substantial savings on a home's cooling bill. Considering that up to 87%<sup>4</sup> of a home's heat gain in summer is through uncovered windows, external shading from Evo Awnings can reduce your home cooling energy costs by up to 60%<sup>3</sup>. When combined with Luxaflex Spectra Sunscreen's ability to eliminate up to 95%<sup>5</sup> of heat from solar radiation, the Evo MagnaTrack Awning can bring you long term savings and help you feel comfortable all year round.