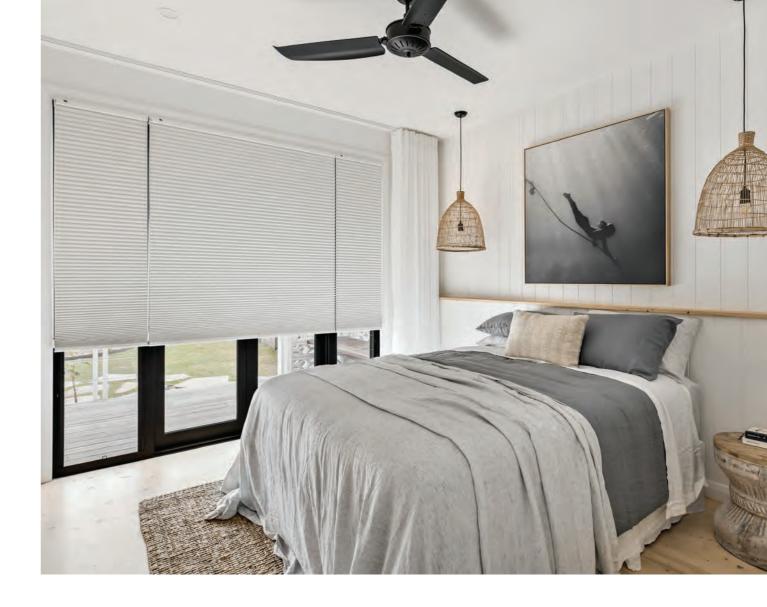

### LUXAFLEX<sup>®</sup> **DUETTE®** SHADES

PowerView® Automation: For hard-to-reach windows

Duo-Lite design: Light and privacy can be controlled through 3 levels of opacity - sheer, translucent and

blockout

Vertiglide operation: Slide the shade from side to side

• Extensive range of

uxaflex Duette Shades are the Loriginal honeycomb shades, specifically engineered for energy efficiency at the window in both cold and hot climates providing a contemporary striking look. Their honeycomb construction creates a layer of insulation as it traps air in distinct pockets.

fabrics in a variety of textures and colours

A Skylight B Arch window & fixed shape windows C Duette Shades with patented LightLock® Side Channel System delivers ultimate room darkening

LUXAFLEX® WINDOW COVERINGS