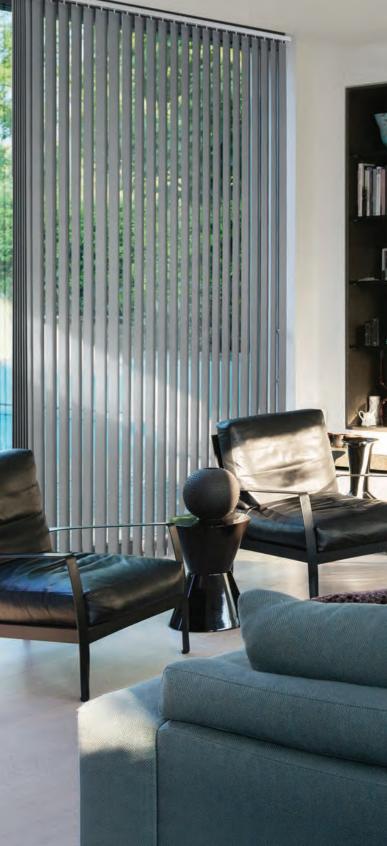

# LUXAFLEX® VERTICAL BLINDS

L uxaflex Vertical Blinds offer a timeless, practical design incorporating fabric vanes that can be easily rotated or stacked to left, right, centre or split to manage light and privacy with great precision. A large range of colours and fabrics are available to suit your taste and they are easy to clean and operate.

Our exclusive EDGE Vertical Track system is the most flexible solution for large sloping and irregular shaped windows and offers perfect light protection with a 200 degree vane closure to ensure minimal light leakage between blades. Sleek and practical design makes coordinating sliding doors and windows easy