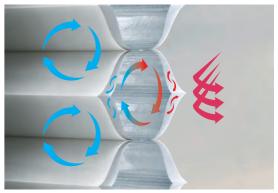

#### Insulation & energy efficiency

One of the greatest benefits of Luxaflex<sup>®</sup> Window Fashions is the ability to control the room's temperature. Insulation and energy efficiency is achieved through the selection of the right blind or awning. A well insulated window can reduce energy consumption as it relies less on air conditioning/heating to control the temperature of a room. Save up to 43%<sup>2</sup> on your heating costs with Luxaflex<sup>®</sup> Duette<sup>®</sup> Architella<sup>®</sup> Shades through winter and save up to 60%<sup>3</sup> on your cooling costs through summer using a Luxaflex Evo Awning. Combine external awnings and internal blinds for the best result year round.

#### Insulation with Duette® Architella® Shades

The unique honeycomb structure of Luxaflex Duette Architella Shades traps the heat and prevents heat gain and loss.

Summer

Winter

Home automation

Many of our motorised blinds, shades and awnings provide the convenience of remote control technology through hard-wired or battery systems, including integration into 'Smart Home' automation systems. This allows control of your window coverings at the touch of a button, voice control, timer or sensor. In addition to providing the ultimate choice in child safety and convenience, sensors can ensure the windows are shaded to provide optimal thermal efficiency in your home throughout the day.