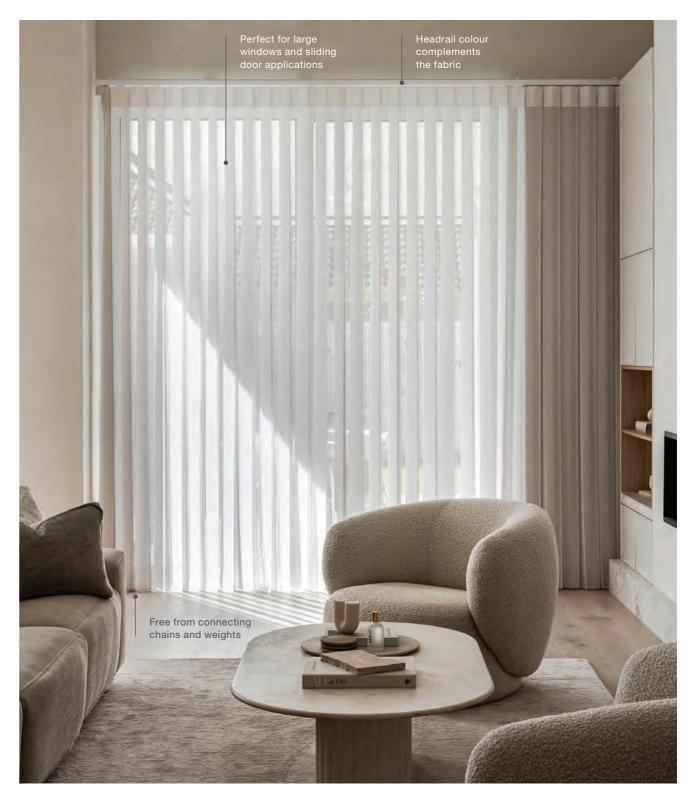

# LUXAFLEX® VERTICAL BLINDS

L uxaflex Vertical Blinds offer a timeless, practical design incorporating fabric vanes that can be easily rotated or stacked to left, right, centre or split to manage light and privacy with great precision. A large range of colours and fabrics are available to suit your taste and they are easy to clean and operate.

Our exclusive EDGE Vertical Track system is the most flexible solution for large sloping and irregular shaped windows and offers perfect light protection with a 200 degree vane closure to ensure minimal light leakage between blades. Sleek and practical design makes coordinating sliding doors and windows easy