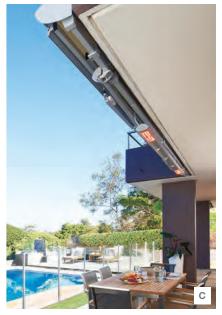

# LUXAFLEX<sup>®</sup> **EVO MAGNATRACK<sup>®</sup> AWNINGS**

E ngineered and tested in Australia to handle our diverse and unforgiving conditions - the Luxaflex Evo MagnaTrack Awning is the most technologically advanced awning in the market. The Evo MagnaTrack Awning harnesses the power of Rare Earth Neodymium Magnets within the side channels to hold the fabric in place providing a smooth flat finish with ultra wide spans and unparalleled strength.

#### Ultrawide spans with premium sunscreen fabric options

The Luxaflex Evo MagnaTrack Awning can accommodate widths up to 6.5 metres and drops of 4 metres and is exclusively available with our premium fibreglass fabric range - Luxaflex Spectra Sunscreen.