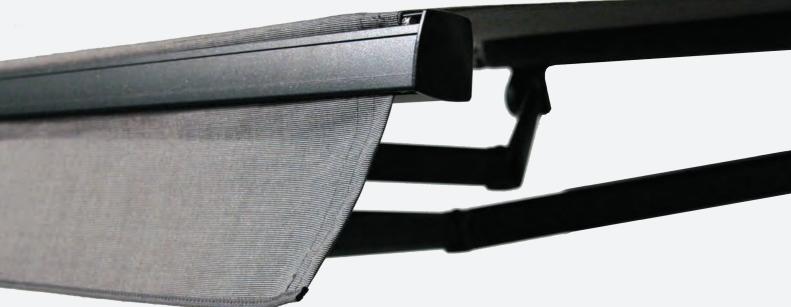

# LUXAFLEX<sup>®</sup> **EVO MAGNATRACK<sup>®</sup> AWNINGS**

E ngineered and tested in Australia to handle our diverse and unforgiving conditions - the Luxaflex Evo MagnaTrack Awning is the most technologically advanced awning in the market. The Evo MagnaTrack Awning harnesses the power of Rare Earth Neodymium Magnets within the side channels to hold the fabric in place providing a smooth flat finish with ultra wide spans and unparalleled strength.

Australia's only self-correcting awning system With our patented magnet technology, the Luxaflex Evo MagnaTrack Awning is the only straight drop awning system in Australia that has a self-correcting feature allowing the fabric skin to effortlessly return into the channel should it ever become dislodged - reducing costly service calls. The self-correcting feature can be done quickly and easily by using the awning's remote control.