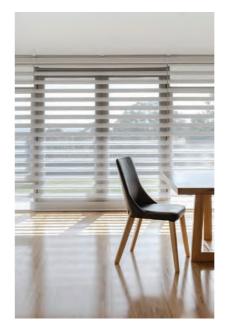

### LUXAFLEX<sup>®</sup> PIROUETTE® SHADINGS

uxaflex Pirouette Shadings are a L patented and innovative window fashion allowing light and privacy to be controlled precisely with its unique design. It features soft fabric vanes attached to a sheer backing to draw natural light into the room and can be adjusted to reveal filtered views or total privacy.

- A Closed for full privacy
- B Open for unobstructed view-through using the revolutionary Invisi-Lift System which suspends the shadings' vanes for a floating appearance
- **C** Contoured for elegance
- D Invisi-Lift System which suspends the shadings' vanes for a floating appearance

Available in a range of refined fabrics inspired by the organic beauty of raw silk and linen, in a palette of modern colours

1.7

100 100

100

LUXAFLEX® WINDOW COVERINGS