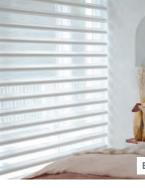

### LUXAFLEX<sup>®</sup> PIROUETTE® SHADINGS

uxaflex Pirouette Shadings are a L patented and innovative window fashion allowing light and privacy to be controlled precisely with its unique design. It features soft fabric vanes attached to a sheer backing to draw natural light into the room and can be adjusted to reveal filtered views or total privacy.

- A Closed for full privacy
- B Open for unobstructed view-through using the revolutionary Invisi-Lift System which suspends the shadings' vanes for a floating appearance
- **C** Contoured for elegance
- D Invisi-Lift System which suspends the shadings' vanes for a floating appearance

Available in a range of refined fabrics inspired by the organic beauty of raw silk and linen, in a palette of modern colours

1.7

100 100

100

LUXAFLEX® WINDOW COVERINGS