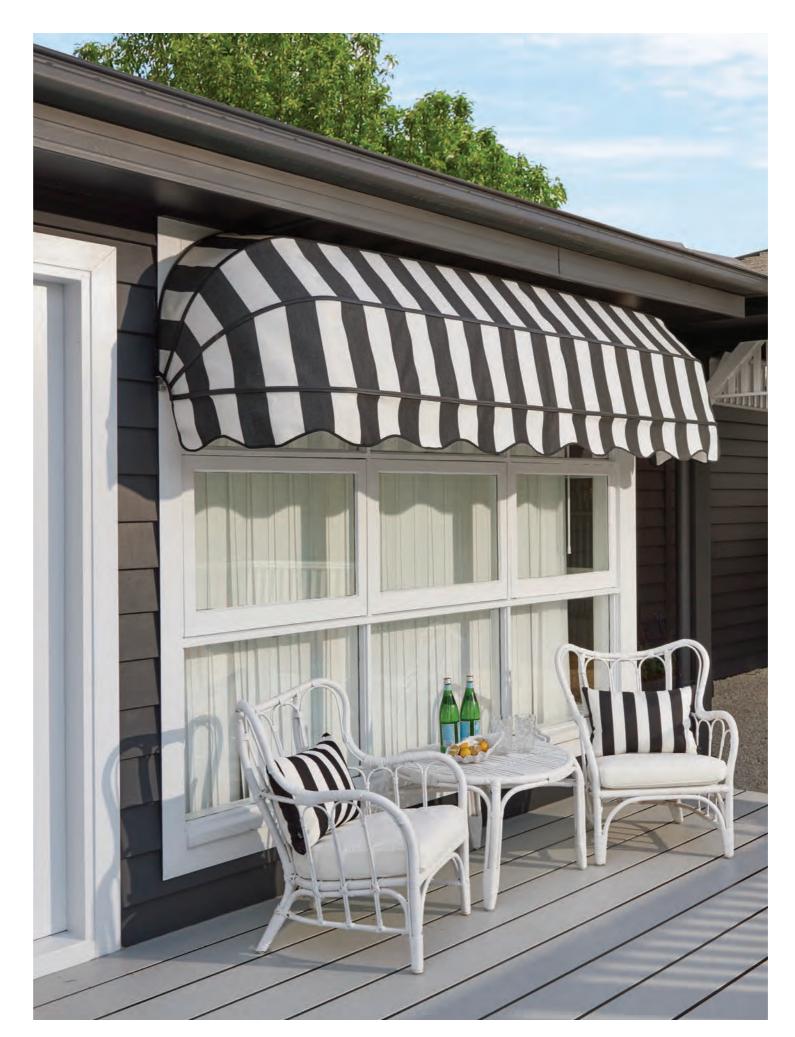

### LUXAFLEX® CANOPY AWNINGS

Luxaflex Canopy Awnings are a fixed awning and designed to be long lasting and low maintenance. They are best situated over windows, doors or walkways and are available in a number of different designs. Spans of up to 6 metres wide and drops up to 1.5 metres are available.

A WedgeB ElipticalC Boulevard