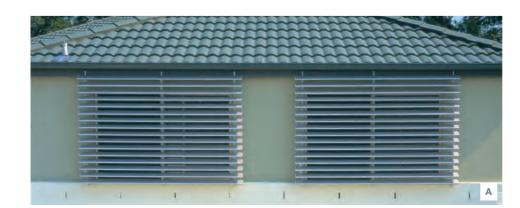

### LUXAFLEX<sup>®</sup> LOUVRE AWNINGS

uxaflex Louvre Awnings are L extremely effective for providing privacy, light control and airflow for balconies and external windows. They are also exceptionally durable under the harshest Australian weather conditions. The under structure and rear of louvre panels are white to maintain a neutral appearance from inside.

- A Fixed Trinidad: Deflect the sun's glare without sacrificing air flow, light or view
- B Adjustable Trinidad: Provides maximum light, heat and privacy control by allowing you to manually adjust the angle of the louvres