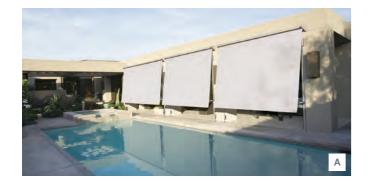

# LUXAFLEX<sup>®</sup> **EVO MAGNATRACK<sup>®</sup> AWNINGS**

E ngineered and tested in Australia to handle our diverse and unforgiving conditions - the Luxaflex Evo MagnaTrack Awning is the most technologically advanced awning in the market. The Evo MagnaTrack Awning harnesses the power of Rare Earth Neodymium Magnets within the side channels to hold the fabric in place providing a smooth flat finish with ultra wide spans and unparalleled strength.

The Luxaflex Evo MagnaTrack Awning (3.5 metres opening span width) has been independently tested to withstand wind pressures up to 185kph<sup>2</sup> by James Cook University's Cyclone Testing Station, making it Australia's strongest, wind tested, Straight Drop awning.

Australia's only self-correcting awning system With our patented magnet technology, the Luxaflex Evo MagnaTrack Awning is the only straight drop awning system in Australia that has a self-correcting feature allowing the fabric skin to effortlessly return into the channel should it ever become dislodged - reducing costly service calls. The self-correcting feature can be done quickly and easily by using the awning's remote control.

Save up to 60%<sup>3</sup> on your home cooling costs Awnings such as the Evo MagnaTrack Awning can also create substantial savings on a home's cooling bill. Considering that up to 87%<sup>4</sup> of a home's heat gain in summer is through uncovered windows, external shading from Evo Awnings can reduce your home cooling energy costs by up to 60%<sup>3</sup>. When combined with Luxaflex Spectra Sunscreen's ability to eliminate up to 95%<sup>5</sup> of heat from solar radiation, the Evo MagnaTrack Awning can bring you long term savings and help you feel comfortable all year round.

#### Ultrawide spans with premium sunscreen fabric options

The Luxaflex Evo MagnaTrack Awning can accommodate widths up to 6.5 metres and drops of 4 metres and is exclusively available with our premium fibreglass fabric range - Luxaflex Spectra Sunscreen.