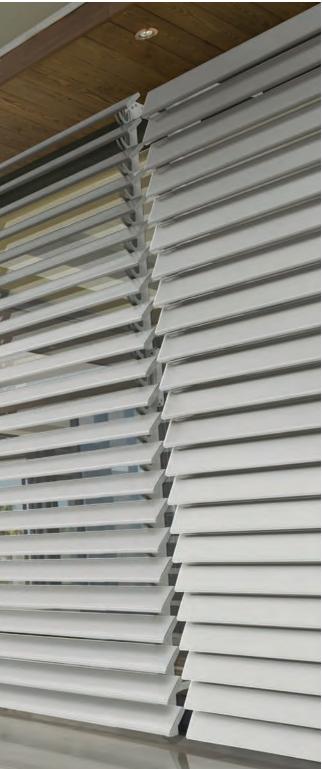

# LUXAFLEX® VERTICAL BLINDS

L uxaflex Vertical Blinds offer a timeless, practical design incorporating fabric vanes that can be easily rotated or stacked to left, right, centre or split to manage light and privacy with great precision. A large range of colours and fabrics are available to suit your taste and they are easy to clean and operate.

Our exclusive EDGE Vertical Track system is the most flexible solution for large sloping and irregular shaped windows and offers perfect light protection with a 200 degree vane closure to ensure minimal light leakage between blades. Sleek and practical design makes coordinating sliding doors and windows easy