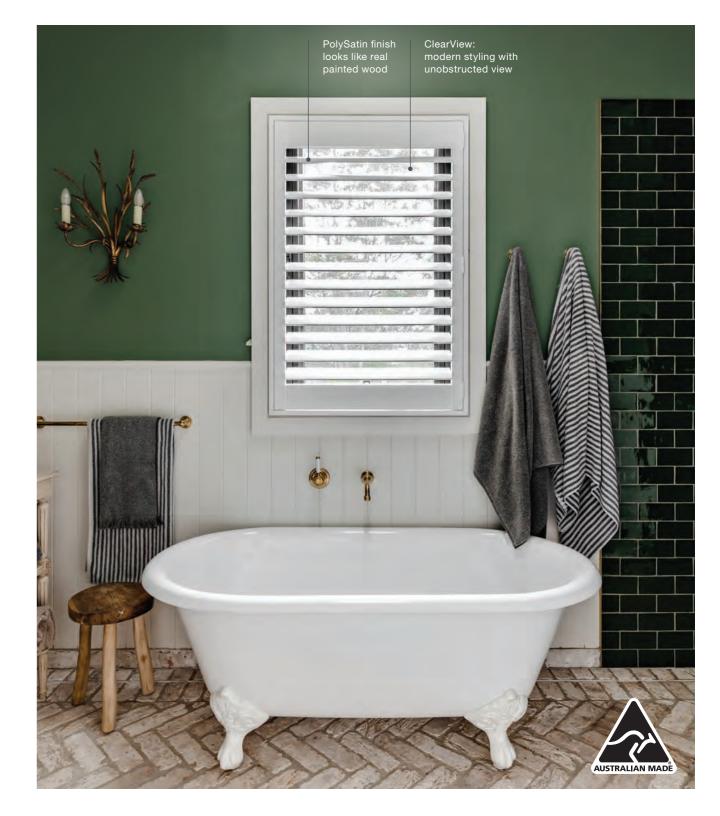

### LUXAFLEX® POLYSATIN® SHUTTERS

L uxaflex PolySatin Shutters are the modern alternative to traditional wooden shutters and are virtually maintenance free. Backed by a 20 year warranty<sup>1</sup>, they are made from an advanced polyresin compound bringing elegance to any interior with their soft, matte lustre providing the look of a freshly painted shutter which will last for years to come.

- A Non-motorised shutters can simply be washed with water to remove dust or marks without affecting the product
- **B** Water resistant, the shutters will not blister, peel, flake, corrode or fade ideal for high humidity areas such as kitchens and bathrooms