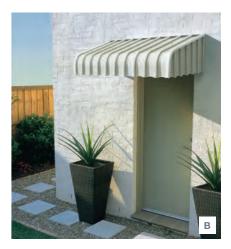

### LUXAFLEX® CANOPY AWNINGS

Luxaflex Canopy Awnings are a fixed awning and designed to be long lasting and low maintenance. They are best situated over windows, doors or walkways and are available in a number of different designs. Spans of up to 6 metres wide and drops up to 1.5 metres are available.

A WedgeB ElipticalC Boulevard