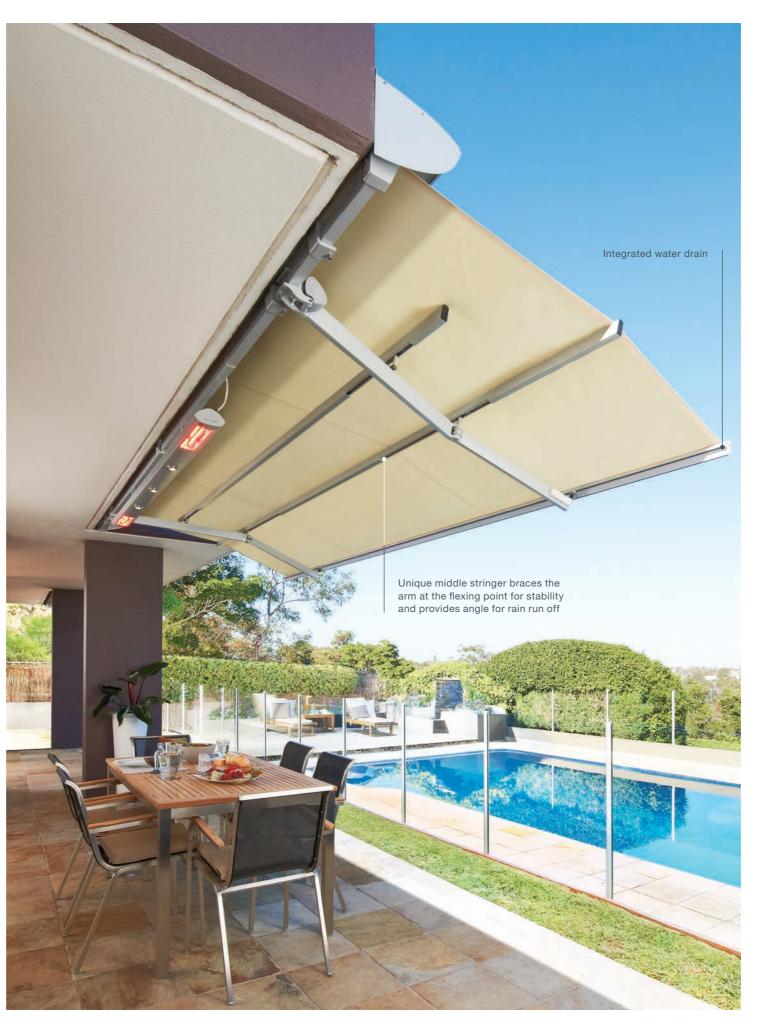

# LUXAFLEX<sup>®</sup> **EVO MAGNATRACK<sup>®</sup> AWNINGS**

E ngineered and tested in Australia to handle our diverse and unforgiving conditions - the Luxaflex Evo MagnaTrack Awning is the most technologically advanced awning in the market. The Evo MagnaTrack Awning harnesses the power of Rare Earth Neodymium Magnets within the side channels to hold the fabric in place providing a smooth flat finish with ultra wide spans and unparalleled strength.

The Luxaflex Evo MagnaTrack Awning (3.5 metres opening span width) has been independently tested to withstand wind pressures up to 185kph<sup>2</sup> by James Cook University's Cyclone Testing Station, making it Australia's strongest, wind tested, Straight Drop awning.

Australia's only self-correcting awning system With our patented magnet technology, the Luxaflex Evo MagnaTrack Awning is the only straight drop awning system in Australia that has a self-correcting feature allowing the fabric skin to effortlessly return into the channel should it ever become dislodged - reducing costly service calls. The self-correcting feature can be done quickly and easily by using the awning's remote control.

Save up to 60%<sup>3</sup> on your home cooling costs Awnings such as the Evo MagnaTrack Awning can also create substantial savings on a home's cooling bill. Considering that up to 87%<sup>4</sup> of a home's heat gain in summer is through uncovered windows, external shading from Evo Awnings can reduce your home cooling energy costs by up to 60%<sup>3</sup>. When combined with Luxaflex Spectra Sunscreen's ability to eliminate up to 95%<sup>5</sup> of heat from solar radiation, the Evo MagnaTrack Awning can bring you long term savings and help you feel comfortable all year round.

#### Ultrawide spans with premium sunscreen fabric options

The Luxaflex Evo MagnaTrack Awning can accommodate widths up to 6.5 metres and drops of 4 metres and is exclusively available with our premium fibreglass fabric range - Luxaflex Spectra Sunscreen.